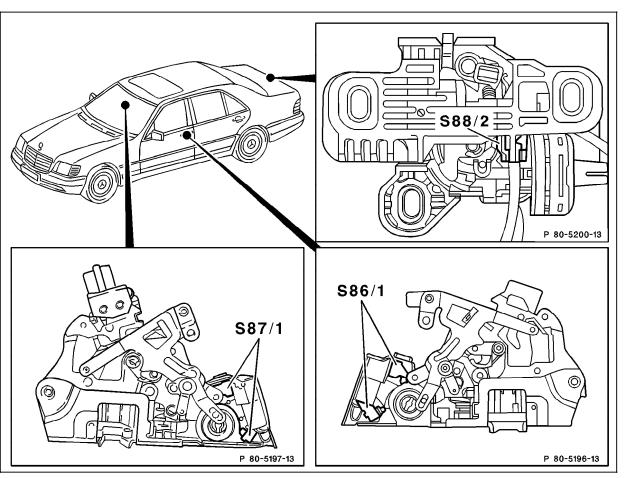

#### **Component Locations**

Figure 1S86/1Left front door lock switchS87/1Right front door lock switchS88/2Trunk lid lock switch

P80-5177-57