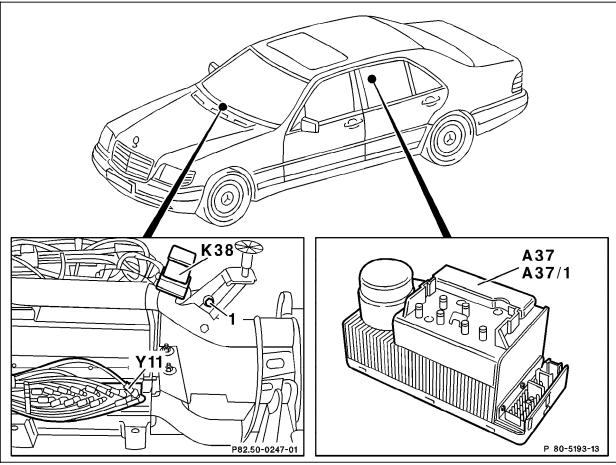

# **Diagnosis – Function Test (PSE)**

Figure 2

A37, A37/1 PSE control module K38 Starter lock-out relay module (vehicles as of 12/93 only)

P80-5178-57