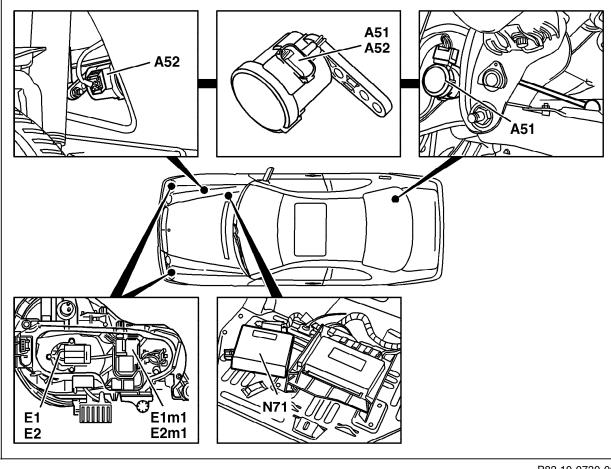

#### Headlamp Range Adjustment (HRA) 1.4

# **Electrical Test Program – Component Locations**

Headlamp Range Adjustment Model 208

## Figure 2

| A51  | Rear axle sensor (headlamp range adjustment)  |
|------|-----------------------------------------------|
| A52  | Front axle sensor (headlamp range adjustment) |
| E1   | Left headlamp unit                            |
| E1m1 | Headlamp range adjustment motor               |
| E2   | Right headlamp unit                           |
| E2m1 | Headlamp range adjustment motor               |
| N71  | Headlamp range adjustment control module      |