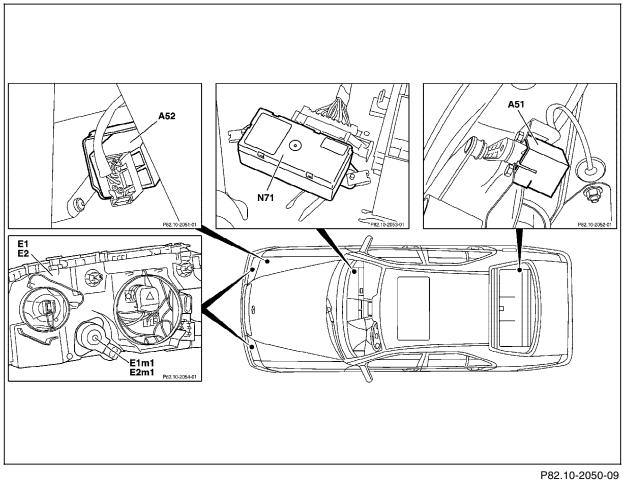

#### 1.4 Headlamp Range Adjustment (HRA)

## **Electrical Test Program – Component Locations**

Headlamp Range Adjustment Model 202

### Figure 1

- A51 Rear axle sensor (headlamp range adjustment)
- Front axle sensor (headlamp range adjustment) A52
- E1 Left headlamp unit
- E1m1 Headlamp range adjustment motor
- Right headlamp unit E2
- E2m1 Headlamp range adjustment motor
- N71 Headlamp range adjustment control module