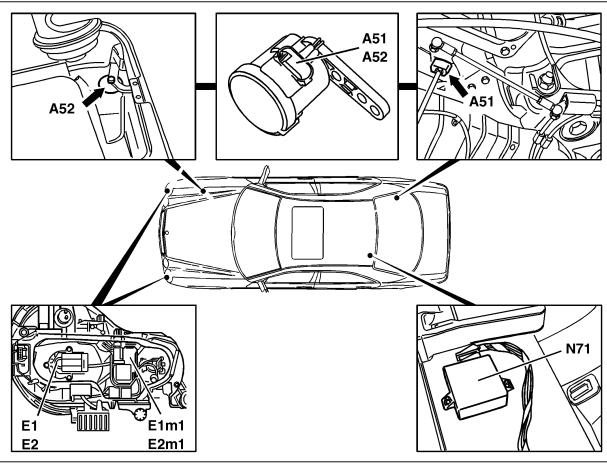

# 1.4 Headlamp Range Adjustment (HRA)

# **Electrical Test Program – Component Locations**

Headlamp Range Adjustment Model 210

## Figure 3

| A51  | Rear axle sensor (headlamp range adjustment)  |
|------|-----------------------------------------------|
| A52  | Front axle sensor (headlamp range adjustment) |
| E1   | Left headlamp unit                            |
| E1m1 | Headlamp range adjustment motor               |
| E2   | Right headlamp unit                           |
| E2m1 | Headlamp range adjustment motor               |
| N71  | Headlamp range adjustment control module      |