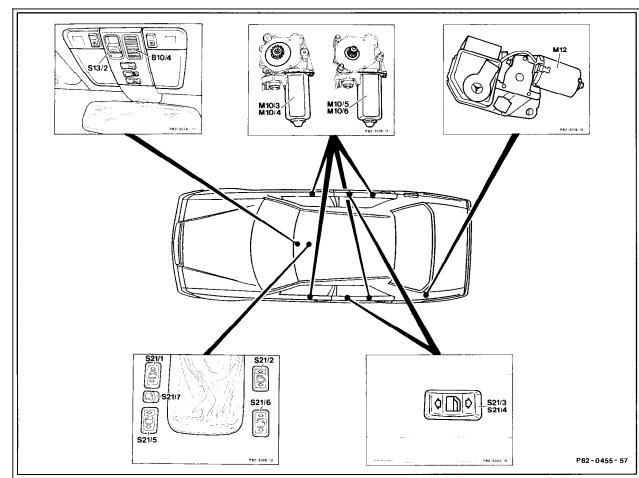

## **Electrical Test Program - Component Locations**

Figure 2

M10/3 Left front power window motor M10/4 Right front power window motor M10/5 Left rear power window motor M10/6 Right rear power window motor M12 Sliding/pop-up roof drive assembly S13/2 Sliding/pop-up roof switch S21/1 Left front power window switch (center console) S21/2 Right front power window switch (center console) S21/3 Left rear power window switch S21/4 Right rear power window switch S21/5 Left rear power window switch (center console) S21/6 Right rear power window switch (enter console) S21/7 Rear power windows safety switch

P82-0455-57

(center console)