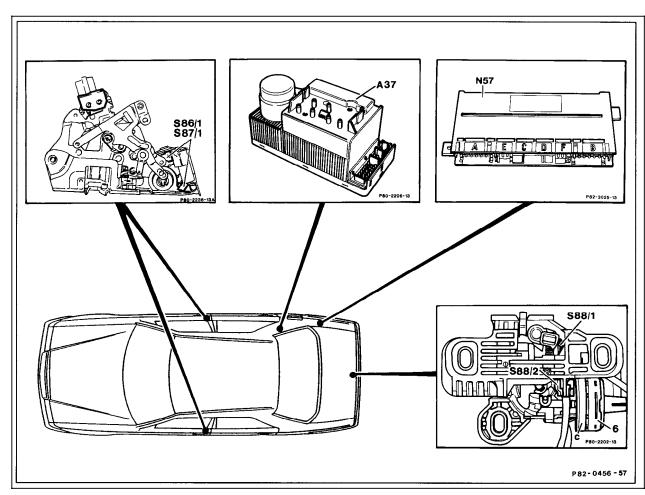

## **Electrical Test Program - Component Locations**

Figure 1

A37, A37/1 PSE control module
N57 CF control module
S86/1 Left front door lock switch

S86/1 Left front door lock switch
S87/1 Right front door lock switch
(mirror image of left shown)

S88/2 Trunk lid lock switch

P82-0456-57