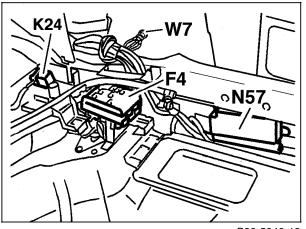

## 5.2 Convenience Feature (CF)

## **Electrical Test Program - Component Locations**

P82-5137-13

N57 Convenience control module (power windows sliding/pop-up roof)

P82-5949-13

Figure 5 Model 202

- F4 Rear fuse box (19-fuse, in trunk)
- K24 Convenience relay module
- N57 Convenience control module (power windows sliding/pop-up roof)