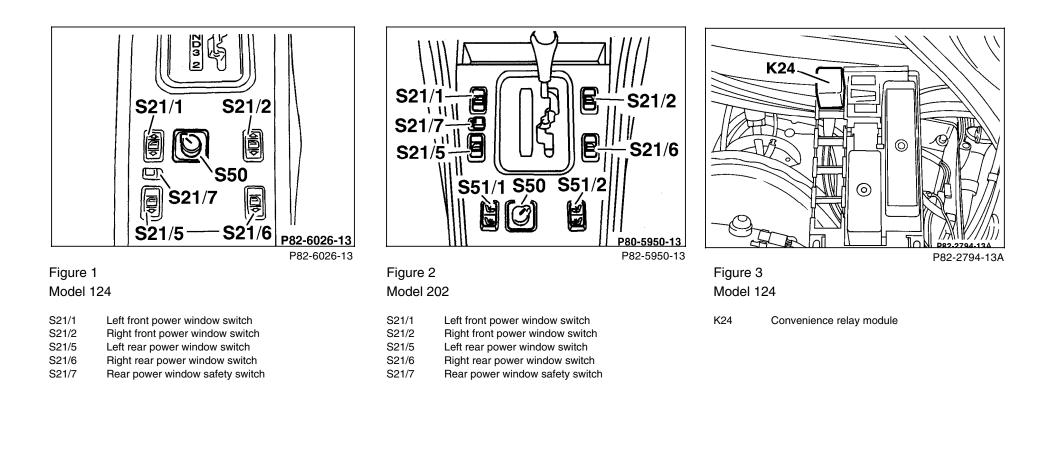

## 5.2 Convenience Feature (CF)

## **Electrical Test Program - Component Locations**

## **Electrical Test Program - Component Locations**

P82-5137-13

N57 Convenience control module (power windows sliding/pop-up roof)

P82-5949-13

Figure 5 Model 202

- F4 Rear fuse box (19-fuse, in trunk)
- K24 Convenience relay module
- N57 Convenience control module (power windows sliding/pop-up roof)