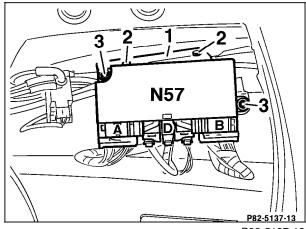

## 5.2 Convenience Feature (CF)

## **Electrical Test Program - Component Locations**

P82-5137-13

N57 Convenience control module (power windows sliding/pop-up roof)

P82-5949-13

Figure 5 Model 202

- F4 Rear fuse box (19-fuse, in trunk)
- K24 Convenience relay module
- N57 Convenience control module (power windows sliding/pop-up roof)