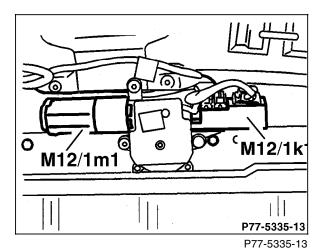

Figure 6

Model 202 behind overhead console

| M12/1   | Sliding/pop-up roof       |
|---------|---------------------------|
| M12/1k1 | Sliding/pop-up roof relay |
| M12/1m1 | Sliding/pop-up roof motor |