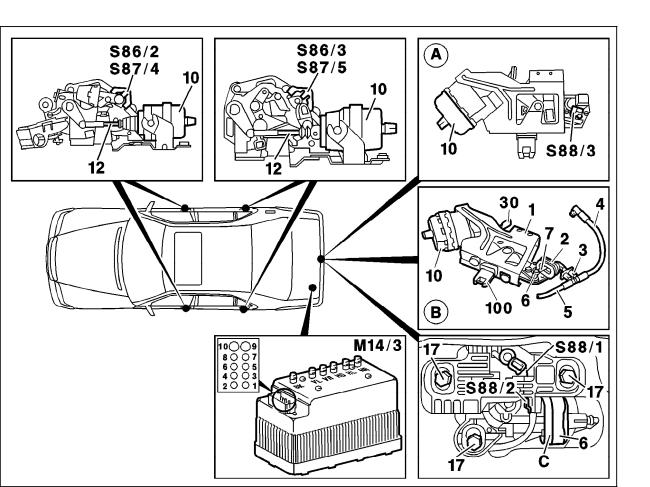

## **Diagnosis – Function Test**

- A Version up to chassis end no. 118120
- B Version as of chassis end no. 118121
- M14/3 CA supply pump
- S86/2 Left front door closing assist microswitch
- S86/3 Left rear door closing assist microswitch
- S87/4 Right front door closing assist microswitch
- S87/5 Right rear door closing assist microswitch
- S88/1 Rotary tumbler/trunk lid microswitch
- S88/3 Trunk lid closing assist microswitch <sup>1)</sup>

<sup>1)</sup> No longer installed as of chassis end no. 118121.

P72-5363-57