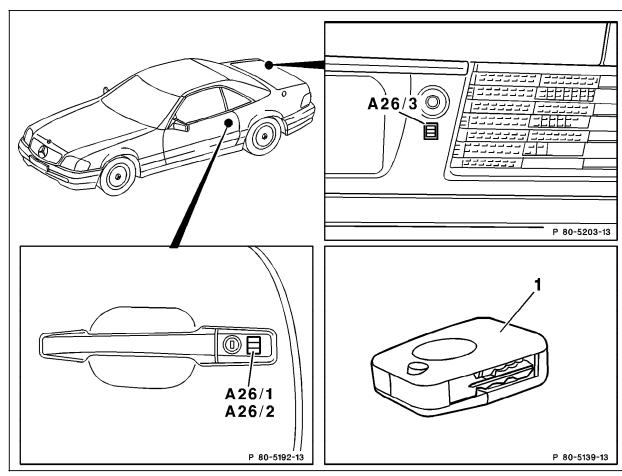

## **Electrical Test Program – Component Locations**

Figure 1

Infrared transmitter
 A26/1 Left front door IR receiver
 A26/2 Right front door IR receiver
 A26/3 Trunk lid IR receiver

P80-5181-57