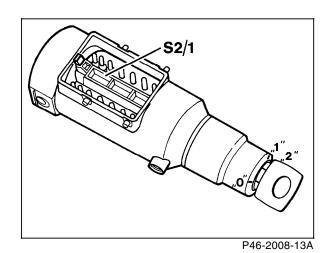

## **Electrical Test Program – Component Locations**

Figure 6

M14/1 Supply pump (CL/vacuum)

Figure 7

N26 ATA control module N54 IRCL control module

Figure 8

S2/1 Ignition/starter switch

Diagnostic Manual • Body and Accessories • 09/94