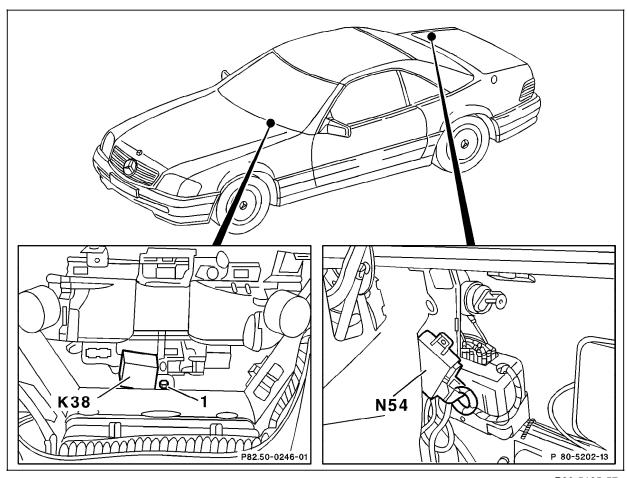

## **Electrical Test Program – Component Locations**

Figure 2

K38 Starter lock-out relay module

N54 IRCL control module

P80-5185-57