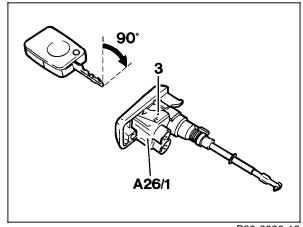

## **Electrical Test Program – Component Locations**

P80-2039-13

A26/3

P80-2040-13

P80-2035-13

Figure 3

A26/1 Left front door IR receiver A26/2

Right front door IR receiver (mirror image of left shown) Figure 4