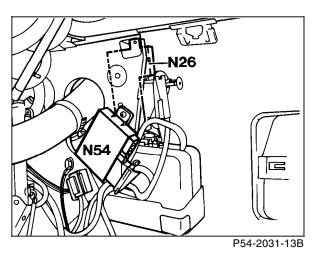

## **Electrical Test Program – Component Locations**

Figure 6

M14/1 Supply pump (CL/vacuum)

Figure 7

N26 ATA control module N54 IRCL control module

Figure 8

S2/1 Ignition/starter switch

Diagnostic Manual • Body and Accessories • 09/94