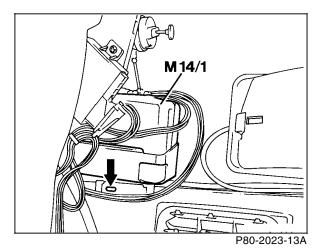

## **Electrical Test Program – Component Locations**

Figure 6

M14/1 Supply pump (CL/vacuum)

Figure 7

N26 ATA control module N54 IRCL control module

Figure 8

S2/1 Ignition/starter switch

Diagnostic Manual • Body and Accessories • 09/94