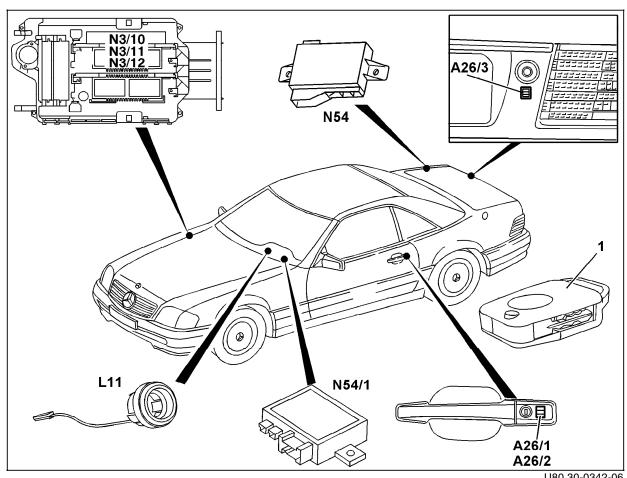

### Model 129 with ME-SFI

#### Note:

Mechanical lock cylinders are located on left door and trunk lid only.

A mechanical lock cylinder is not located on the right door.

### Figure 1

A26/1

| A26/2 | Right front door IR receiver                  |
|-------|-----------------------------------------------|
| A26/3 | Trunk lid IR receiver                         |
| L11   | Transponder coil (on ignition/starter switch) |
| N3/10 | Engine control module (ME-SFI)                |
| N3/11 | Left engine control module (ME-SFI)           |
| N3/12 | Right engine control module (ME-SFI)          |
| N54   | RCL control module                            |
| N54/1 | IR DAS control module                         |
|       | (behind instrument cluster)                   |
| 1     | IR transmitter with transponder               |

Left front door IR receiver

U80.30-0342-06