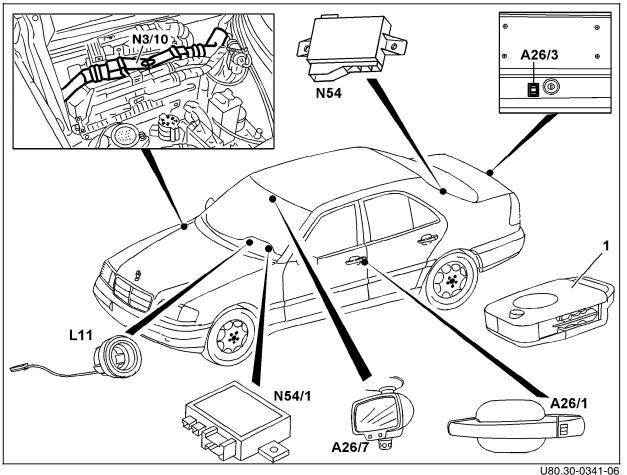

#### Model 202 with ME-SFI

#### Note:

Mechanical lock cylinders are located on right front door and trunk lid only.

A mechanical lock cylinder is not located on the left front door.

## Figure 4

A26/1

A26/3 Trunk lid IR receiver A26/7 RCL receiver (interior rear view mirror) Transponder coil (on ignition/starter switch) L11 Engine control module (ME-SFI) N3/10 N54 RCL control module IR DAS control module N54/1 (behind instrument cluster) 1 IR transmitter with transponder

Left front door IR receiver