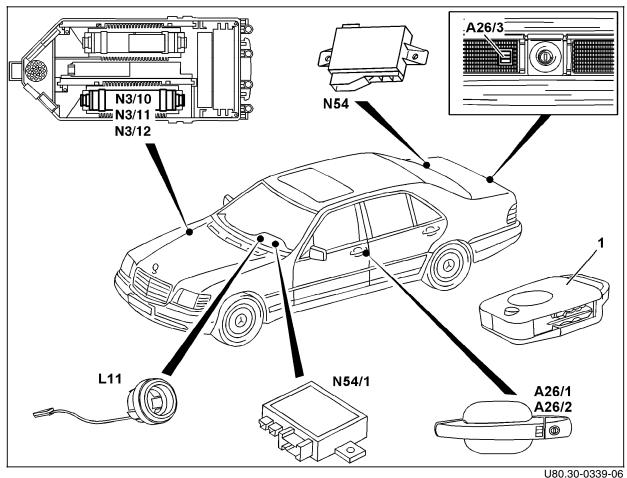

### Model 140 with ME-SFI

### Note:

Mechanical lock cylinders are located on left front door and trunk lid only.

A mechanical lock cylinder is not located on the right front door.

## Figure 2

| A26/1 | Left front door IR receiver                   |
|-------|-----------------------------------------------|
| A26/2 | Right front door IR receiver                  |
| A26/3 | Trunk lid IR receiver                         |
| L11   | Transponder coil (on ignition/starter switch) |
| N3/10 | Engine control module (ME-SFI)                |
| N3/11 | Left engine control module (ME-SFI)           |
| N3/12 | Right engine control module (ME-SFI)          |
| N54   | RCL control module                            |
| N54/1 | IR DAS control module                         |
|       | (behind instrument cluster)                   |
| 1     | IR transmitter with transponder               |

Laft framt alass ID vassinas