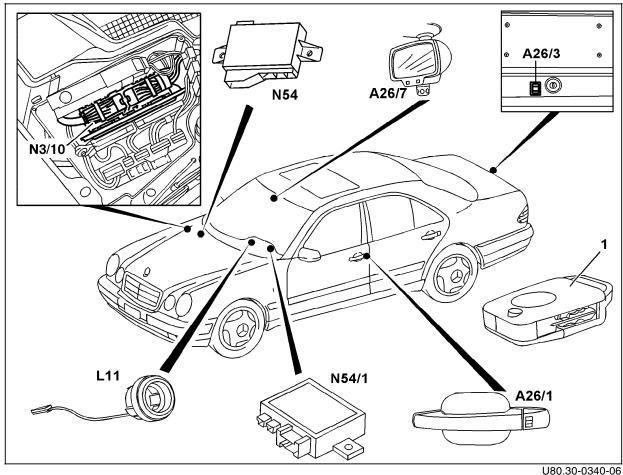

### Model 210 with ME-SFI

#### Note:

Mechanical lock cylinders are located on right front door and trunk lid only.

A mechanical lock cylinder is not located on the left front door.

## Figure 5

A26/1

A26/3 Trunk lid IR receiver A26/7 RCL receiver (interior rear view mirror) Transponder coil (on ignition/starter switch) L11 Engine control module (ME-SFI) N3/10 N54 RCL control module IR DAS control module N54/1 (behind instrument cluster) 1 IR transmitter with transponder

Left front door IR receiver