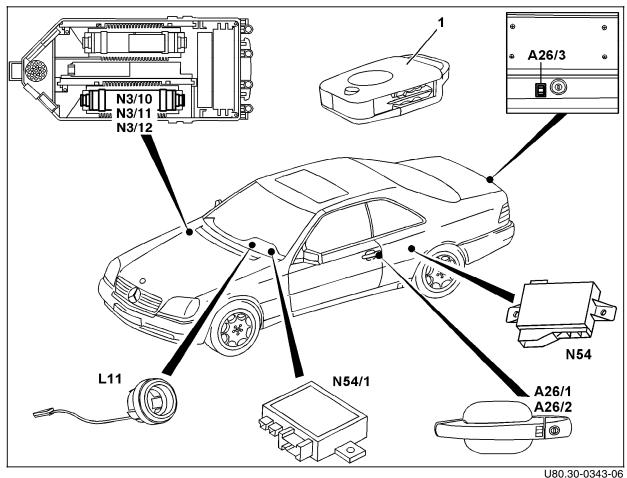

## Model 140 (coupé) with ME-SFI

### Note:

Mechanical lock cylinders are located on left door and trunk lid only.

A mechanical lock cylinder is not located on the right door.

## Figure 3

A26/1 Left front door IR receiver A26/2 Right front door IR receiver A26/3 Trunk lid IR receiver Transponder coil (on ignition/starter switch) L11 N3/10 Engine control module (ME-SFI) N3/11 Left engine control module (ME-SFI) N3/12 Right engine control module (ME-SFI) N54 RCL control module N54/1 IR DAS control module (behind instrument cluster) IR transmitter with transponder 1