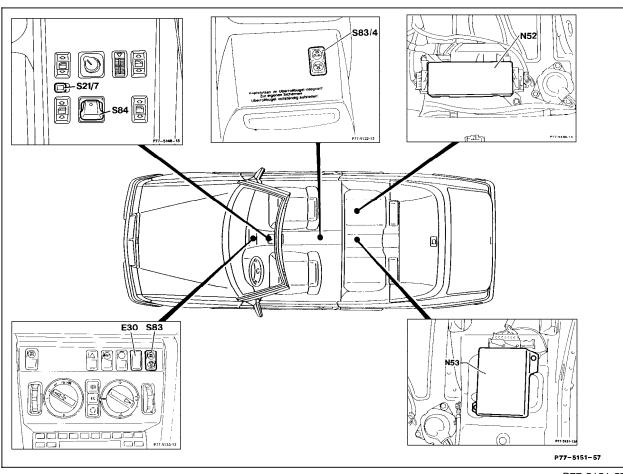

### **Electrical Test Program - Component Locations**

Switches and control modules

### Figure 2

- E30Center console roll bar malfunction indicator lampN52Power soft top control moduleN53RB control module (crash deployment)S21/7Rear power window safety switchS83RB switch (manual operation)
- S83/4 RB switch (rear center console)
- S84 Power soft top switch