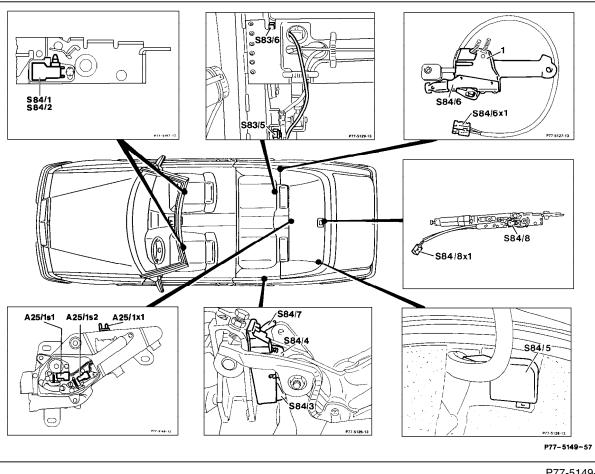

**Electrical Test Program - Component Locations** 

Limit switches

### Figure 1

| A25/1s1 | Soft top compartment cover "closed" switch |
|---------|--------------------------------------------|
| A25/1s2 | Soft top compartment cover "locked" switch |
| S83/5   | RB "retracted" switch                      |

- S83/6 RB "extended" switch
- S84/1 Left front soft top "locked" switch
- S84/2 Right front soft top "locked" switch
- S84/3 Soft top "open" switch (soft top in storage compartment)
- S84/4 Soft top "overhead" switch
- S84/5 Soft top compartment "open" switch
- S84/6 Soft top fabric bow "raised" switch
- S84/7 Soft top fabric bow "down" switch
- S84/8 Soft top fabric bow "locked" switch