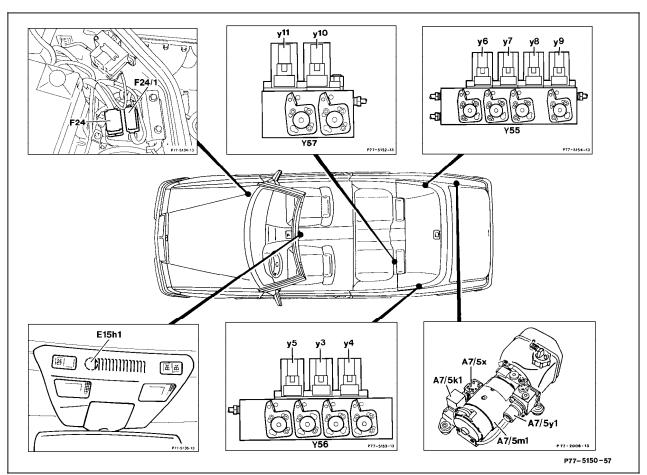

#### Figure 3

| -      |                                                  |
|--------|--------------------------------------------------|
| A7/5   | CST/RB hydraulic unit                            |
| A7/5k1 | Relay                                            |
| A7/5m1 | Motor                                            |
| A7/5x  | Soft top/roll bar hydraulic unit connector       |
| A7/5y1 | Main valve                                       |
| E15    | Dome lamp (with shut-off delay and reading lamp) |
| E15h1  | Warning buzzer                                   |
| F24    | Auxiliary fuse holder (CST/RB)                   |
| F24/1  | Auxiliary fuse holder (hydraulic unit)           |
| Y55    | Right CST valve block (4 connections)            |
| Y55y6  | Soft top "open" valve                            |
| Y55y7  | Soft top "close" valve                           |
| Y55y8  | Fabric bow "raise" valve                         |
| Y55y9  | Fabric bow "lower" valve                         |
| Y56    | Left CST valve block (3 connections)             |
| Y56y3  | Soft top compartment lock valve                  |
| Y56y4  | Fabric bow lock valve                            |
| Y56y5  | Soft top compartment cover drive valve           |
| Y57    | RB valve block                                   |
| Y57y10 | Rod side valve                                   |
| Y57y11 | Piston side valve                                |
|        |                                                  |