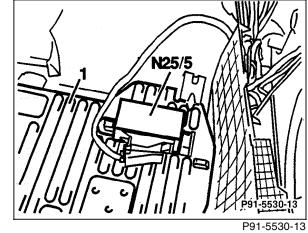

Figure 5

Model 202

1

N25/5 Front seat heater control module

Front passenger side floor plate

Figure 6 Model 202

S51/1Left front seat heater switchS51/2Right front seat heater switch

Models 140, 202