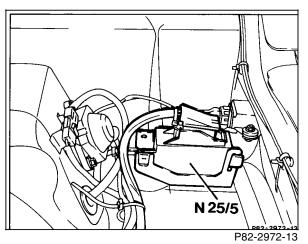

Figure 5

Model 202

1

N25/5 Front seat heater control module

Front passenger side floor plate

Figure 6 Model 202

S51/1Left front seat heater switchS51/2Right front seat heater switch

Models 140, 202