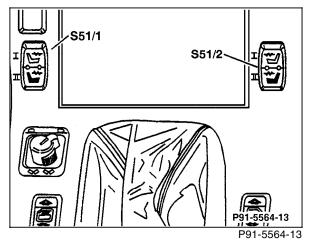

#### **Electrical Test Program - Component Locations**

| Figure 4 |                                |
|----------|--------------------------------|
| Model    | 140                            |
| S51/1    | Left front seat heater switch  |
| S51/2    | Right front seat heater switch |