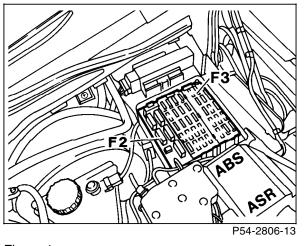

# **Electrical Test Program - Component Locations**

Figure 1 Model 140 F3 Fuse box (35-fuse, in fuse and relay box F1)