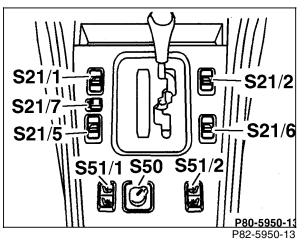

Figure 5

Model 202

1

N25/5 Front seat heater control module

Front passenger side floor plate

Figure 6 Model 202

S51/1Left front seat heater switchS51/2Right front seat heater switch

Models 140, 202