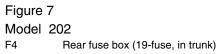

# 14.2 Heated seats (HS)

# **Electrical Test Program - Component Locations**



Figure 1 Model 140 F3 Fuse box (35-fuse, in fuse and relay box F1)









# 14.2 Heated seats (HS)

#### **Electrical Test Program - Component Locations**



| Figure 4 |                                |
|----------|--------------------------------|
| Model    | 140                            |
| S51/1    | Left front seat heater switch  |
| S51/2    | Right front seat heater switch |



Figure 5

Model 202

1

N25/5 Front seat heater control module

Front passenger side floor plate



Figure 6 Model 202

S51/1Left front seat heater switchS51/2Right front seat heater switch

Models 140, 202

#### Heated seats (HS) 14.2

**Electrical Test Program - Component Locations**