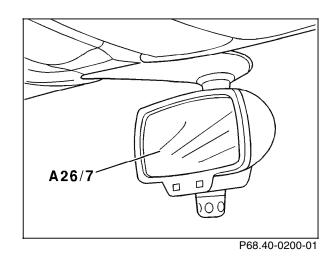

S21s8 Outside rearview mirror-left/right

Figure 3

A26/7 RCL receiver (interior rearview mirror)