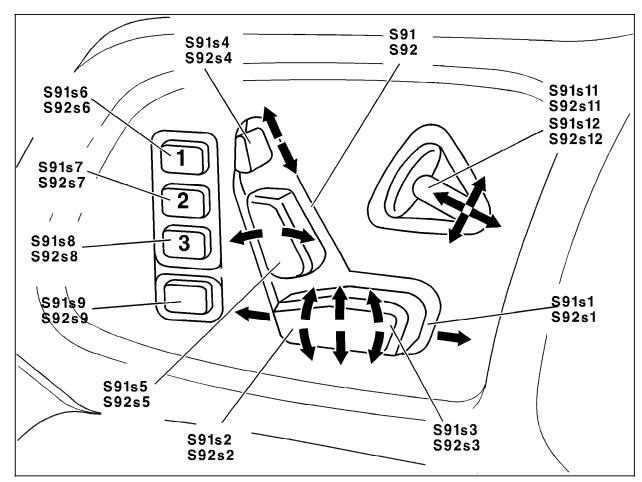

## Figure 6

| S91    | Left front ESA switch group       |
|--------|-----------------------------------|
| S91s1  | Fore/aft switch                   |
| S91s2  | Rear raise/lower switch           |
| S91s3  | Front raise/lower switch          |
| S91s4  | Head restraint raise/lower switch |
| S91s5  | Backrest fore/aft switch          |
| S91s6  | Memory button 1 switch            |
| S91s7  | Memory button 2 switch            |
| S91s8  | Memory button 3 switch            |
| S91s9  | Memory store button switch        |
| S91s11 | Steering coulmn up/down switch    |
| S91s12 | Steering column in/out switch     |
| S92    | Right ESA switch group            |
| S92s1  | Fore/aft switch                   |
| S92s2  | Rear raise/lower switch           |
| S92s3  | Front raise/lower switch          |
| S92s4  | Head restraint raise/lower switch |
| S92s5  | Backrest fore/aft switch          |
| S92s6  | Memory button 1 switch            |
| S92s7  | Memory button 2 switch            |
| S92s8  | Memory button 3 switch            |
| S92s9  | Memory store button               |
| S92s11 | Steering column up/down switch    |
| S92s12 | Steering coliumn in/out switch    |
|        |                                   |