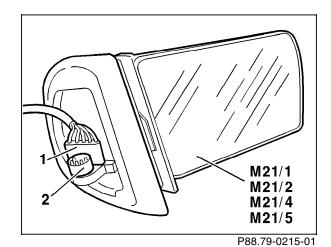

## **Electrical Test Program – Component Location**

S21/s6 S21/s7 S21/s8

Figure 1

M21/4 Electrically adjustable and heated driver-side outside rearview mirror

M21/5 Electrically adjustable and heated front passenger outside rearview mirror

1 Electrical adjustment, mirror heating connector 1

2 Electrical adjustment, mirror heating connector 2

Figure 2

S21s6 Outside rearview mirror-vertical adjustmentS21s7 Outside rearview mirror-horizontal adjustment