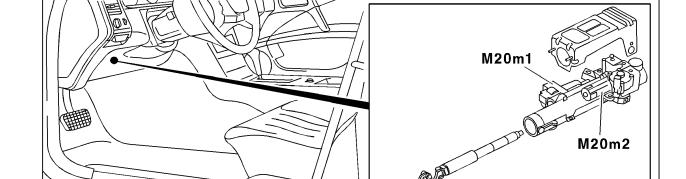

## **Electrical Test Program – Components Location**

Figure 4

M20m1 Telescopic adjustment motor (in/out)
M20m2 Tilt adjustment motor (up/down)

P91.29-0233-04

Figure 5

N10-1 Combination control module

U54.21-0202-04