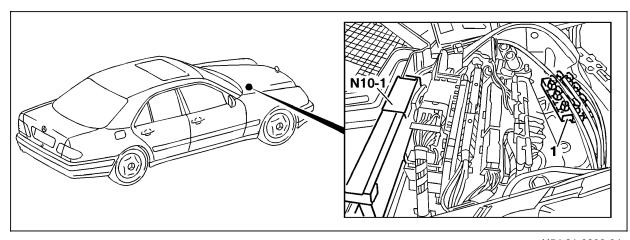

## **Electrical Test Program – Components Location**

Figure 4

M20m1 Telescopic adjustment motor (in/out)
M20m2 Tilt adjustment motor (up/down)

P91.29-0233-04

Figure 5

N10-1 Combination control module

U54.21-0202-04