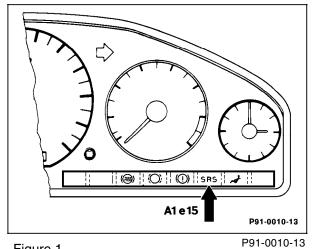

## **Diagnosis - Function Test (driver/passenger-side airbag)**

Figure 1
A1e15 SRS malfunction indicator lamp

| Test step/Test sequence             | Test condition | Nominal value                                                                | Possible cause/Remedy 1) |    |
|-------------------------------------|----------------|------------------------------------------------------------------------------|--------------------------|----|
| ⇒ 1.0 Supplemental Restraint System |                | SRS malfunction indicator lamp (A1e15) comes on for approximately 4 seconds. | DTC Memory               | 12 |