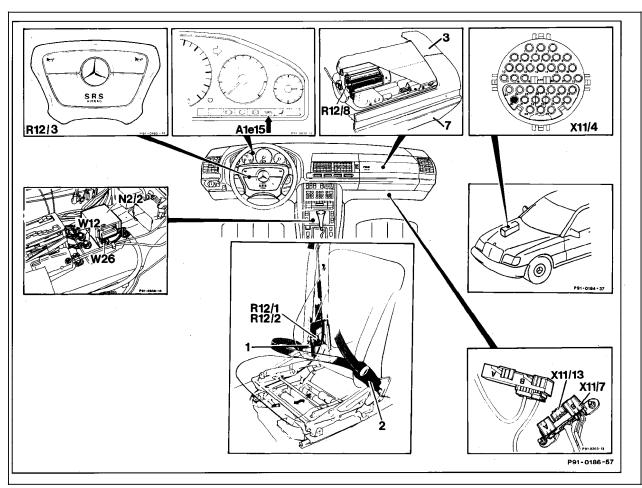

## **Electrical Test Program - Component Locations (driver/passenger-side airbag)**

## Model 140

## Figure 1

| 9      |                                                       |
|--------|-------------------------------------------------------|
| 2      | Driver and/or front passenger seat belt buckle switch |
| A1e15  | SRS malfunction indicator lamp                        |
| N2/2   | SRS control module                                    |
| R12/1  | Left front emergency tensioning retractor squib       |
| R12/2  | Right front emergency tensioning retractor squib      |
| R12/3  | Driver airbag squib                                   |
| X11/4  | Data link connector (DTC readout)                     |
| X11/7  | ETR test connection (4-pole)                          |
| X11/13 | SRS test connection (12-pole)                         |
|        |                                                       |
|        |                                                       |