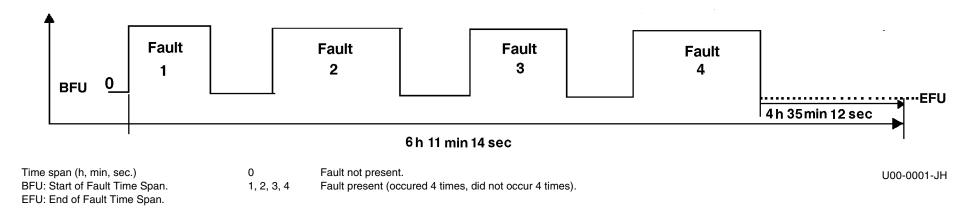

## Diagnosis - Fault Frequency, Time Span (driver/passenger-side airbag/side airbag)

## For each fault a fault time span is provided, showing start and end of fault

| AB [                                                         | DTC Memory |   |  |  | Example:<br>• Fault frequency:         | <b>Periodic Faults:</b><br>Fault noted 4 times. |
|--------------------------------------------------------------|------------|---|--|--|----------------------------------------|-------------------------------------------------|
| Fault Frequency 4                                            |            |   |  |  | • Time span since the first fault is:  | 6 h. 11 min. 14 sec.                            |
| Time span since first fault is:<br>6 h. 11 min. 14 sec.      |            |   |  |  | • Time span since last fault noted is: | 4 h. 35 min. 12 sec.                            |
| Time span since last fault noted is:<br>4 h. 35 min. 12 sec. |            |   |  |  |                                        |                                                 |
|                                                              |            | « |  |  |                                        |                                                 |

## Fault Frequency (count)