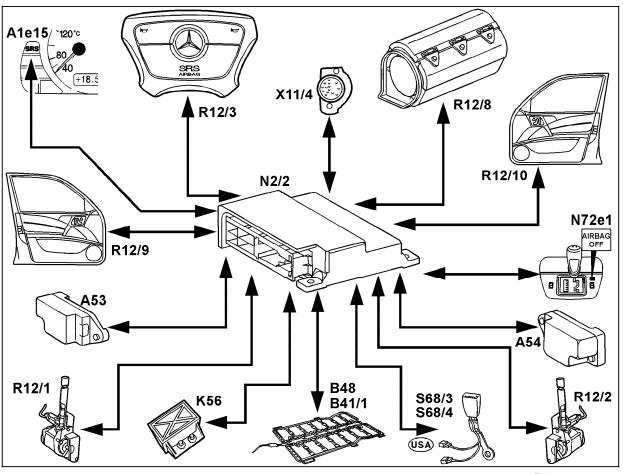

## **Electrical Test Program – Connection of Components**

Driver/passenger-side airbag/side airbag/passenger seat occupied recognition with child seat recognition Shown on Model 170

## Figure 1

| A1e15<br>A53<br>A54 | SRS MIL<br>Left side airbag sensor<br>Right side airbag sensor                                                |
|---------------------|---------------------------------------------------------------------------------------------------------------|
| B41/1               | Front passenger seat occupied recognition sensor                                                              |
| B48                 | Front passenger seat occupied recognition with<br>automatic child seat recognition (ACSR)<br>(model 170 only) |
| K56                 | Crash separation relay module (generator/battery)<br>(Kompressor model only)                                  |
| N2/2                | SRS control module                                                                                            |
| N72e1               | Automatic child seat recognition warning lamp                                                                 |
| R12/1               | Left front ETR squib                                                                                          |
| R12/2               | Right front ETR squib                                                                                         |
| R12/3               | Driver airbag squib                                                                                           |
| R12/8               | Front passenger airbag squib                                                                                  |
| R12/9               | Left side airbag squib                                                                                        |
| R12/10              | Right side airbag squib                                                                                       |
| S68/3               | Left front seat belt buckle switch (airbag/ETR)                                                               |
| S68/4               | Right front seat belt buckle switch (airbag/ETR) USA                                                          |

X11/4 Data link connector (DTC readout)

P91.60-0373-06