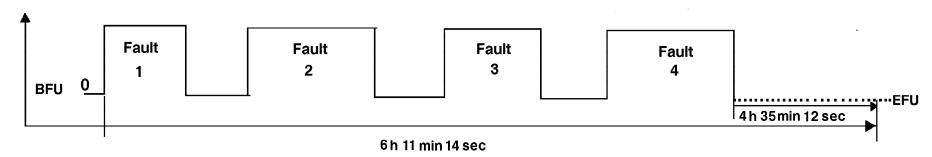

## Diagnosis - Fault Frequency, Time Span (driver/passenger-side airbag/side airbag)

For each fault a fault time span is provided, showing start and end of fault

| AB                                                | DTC Memory |
|---------------------------------------------------|------------|
| Fault Frequency 4                                 |            |
| Time span since first fault is: 6 h. 15 min.      |            |
| Time span since last fault noted is: 4 h. 35 min. |            |
|                                                   | ≪          |

## **Periodic Faults:**

Fault noted 4 times.

6 h. 15 min.

4 h. 35 min.

## Fault Frequency (count)

Time span (h, min, sec.)
BFU: Start of Fault Time Span.
EFU: End of Fault Time Span.

0 Fault not present. 1, 2, 3, 4 Fault present (occured

Fault present (occured 4 times, did not occur 4 times).