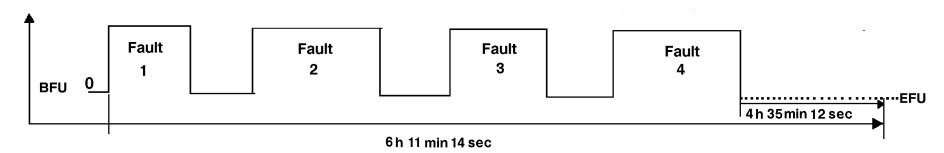

## Diagnosis - Fault Frequency, Time Span (driver/passenger-side airbag/side airbag)

For each fault a fault time span is provided, showing start and end of fault.

| AB                                                        | DTC Memory |
|-----------------------------------------------------------|------------|
| Fault Frequency 4                                         |            |
| Time span since first fault is: 6 h. 11 min. 14 sec.      |            |
| Time span since last fault noted is: 4 h. 35 min. 12 sec. |            |
|                                                           | ≪          |

Example:

• Fault frequency:

• Time span since the first fault is:

• Time span since last fault noted is:

**Periodic Faults:** 

Fault noted 4 times.

6 h. 11 min. 14 sec.

4 h. 35 min. 12 sec.

## Fault Frequency (count)

Time span (h, min, sec.)
BFU: Start of Fault Time Span.
EFU: End of Fault Time Span.

0 Fault not present. 1, 2, 3, 4 Fault present (occ

Fault present (occured 4 times, did not occur 4 times).