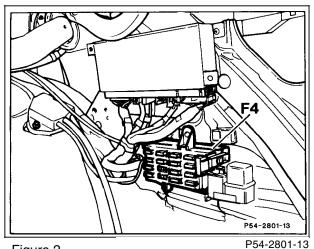

## **Electrical Test Program - Component Locations**

Figure 2

P54-20

Rear fuse box (17-fuse, in trunk)

Figure 3
M18/1m1 Backrest fore/aft motor

Diagnostic Manual • Body and Accessories • 11/93

21/2