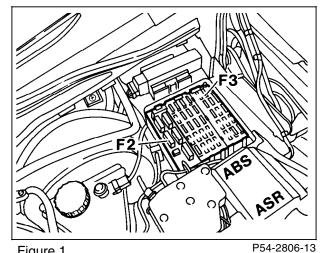

21/1

## **Electrical Test Program - Component Locations**

Figure 2

P54-20

Rear fuse box (17-fuse, in trunk)

Figure 3
M18/1m1 Backrest fore/aft motor

Diagnostic Manual • Body and Accessories • 11/93

21/2