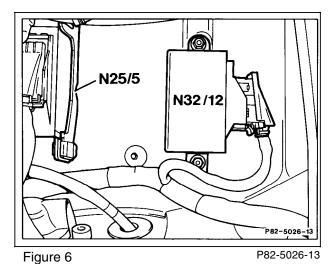

## **Electrical Test Program - Component Locations**

Figure 7 P91-2616-13

S52/5 Rear head restraint raise/lower switch