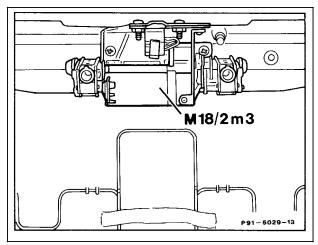

## **Electrical Test Program - Component Locations**

M18/1m2 Cushion inclination raise/lower motor M18/1m4 Seat cushion fore/aft motor

Figure 5 P91-5029-13 M18/2m3 Head restraint raise/lower motor

N32/12 Rear head restraint control module