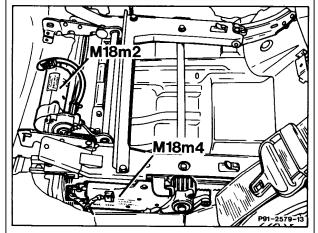

## **Electrical Test Program - Component Locations**

Figure 2

P54-20

Rear fuse box (17-fuse, in trunk)

Figure 3
M18/1m1 Backrest fore/aft motor

Diagnostic Manual • Body and Accessories • 11/93

21/2

## **Electrical Test Program - Component Locations**

M18/1m2 Cushion inclination raise/lower motor M18/1m4 Seat cushion fore/aft motor

Figure 5 P91-5029-13 M18/2m3 Head restraint raise/lower motor

N32/12 Rear head restraint control module