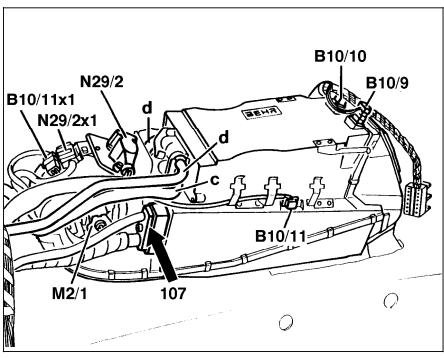

### **Component Locations in Passenger Compartment**

#### Figure 3

B10/9 Left rear heater core temperature sensor Right rear heater core temperature sensor B10/11 Rear evaporator temperature sensor

B10/11x1 Rear evaporator temperature sensor connector

M2/1 Rear blower motor, automatic A/C Rear A/C electronic blower regulator

N29/2x1 Rear A/C electronic blower regulator connector (4-pole)

107 Refrigerant injector Hot water feed С Hot water return

P83-5493-35