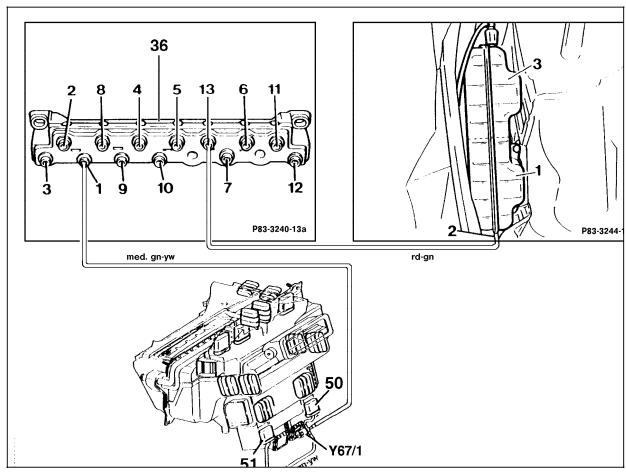

# **Component Locations in Passenger Compartment**

Figure 4
Y67/1 Rear tunnel flap vacuum valve

P83-5455-53

### **Vacuum Diagram**

Figure 5

Y67/1 Rear tunnel flap vacuum valve

Vacuum accumulator 36 Vacuum distribution block

50 Vacuum element – right rear legroom

Vacuum element – left rear legroom 51

P83-5507-57A

Figure 6