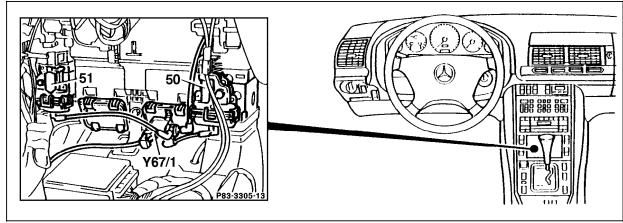

# **Component Locations in Passenger Compartment**

Figure 4
Y67/1 Rear tunnel flap vacuum valve

P83-5455-53

### **Vacuum Diagram**

Figure 5

Y67/1 Rear tunnel flap vacuum valve

Vacuum accumulator 36 Vacuum distribution block

50 Vacuum element – right rear legroom

Vacuum element – left rear legroom 51

P83-5507-57A

Figure 6