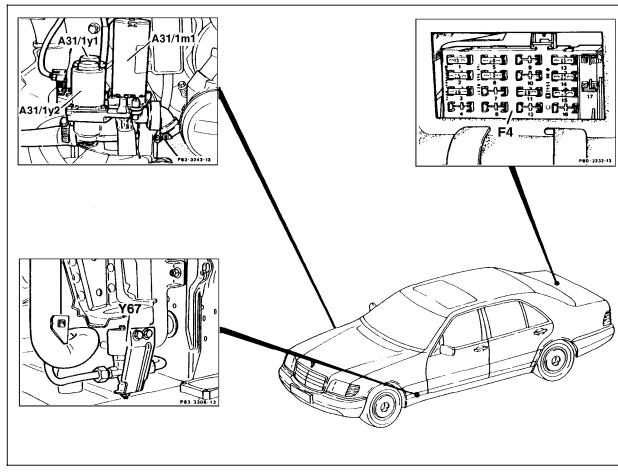

A31/1m1 Coolant circulation pump

Left duovalve A31/1y1 A31/1y2 Right duovalve F4 Rear fuse box

Rear refrigerant shut-off valve Y67

P83-5018-57