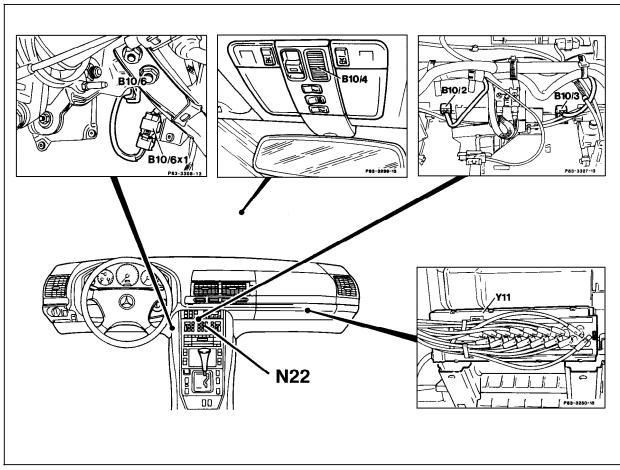

## **Electrical Components in Passenger** Compartment

### Figure 1

B10/2 Left heater core temperature sensor B10/3 Right heater core temperature sensor B10/4 In-car temperature sensor (with aspirator blower in E15) B10/6 Evaporator temperature sensor B10/6x1 Evaporator temperature sensor connector

N22 A/C pushbutton control module

Switchover valve block (15 connections, multiplex) Y11

P83-5006-57