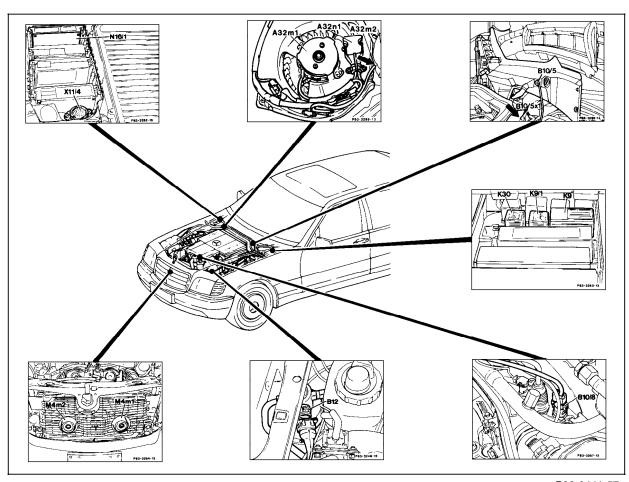

#### **Electrical Components in Engine Compartment**

#### Figure 2

A32m1 Blower motor

A32m2 Activated charcoal filter actuator

A32n1 Blower regulator

Outside temperature sensor B10/5

B10/5x1 Outside temperature sensor connector

B10/8 ECT sensor (A/C)

B12 Refrigerant pressure sensor Auxiliary fan relay module (stage 2) K9 Auxiliary fan relay module (stage 1) K9/1 Auxiliary coolant pump control relay module K30

Left auxiliary fan M4m1 M4m2 Right auxiliary fan

Base module N16/1

X11/4 Data link connector (DTC readout)

P83-0441-57