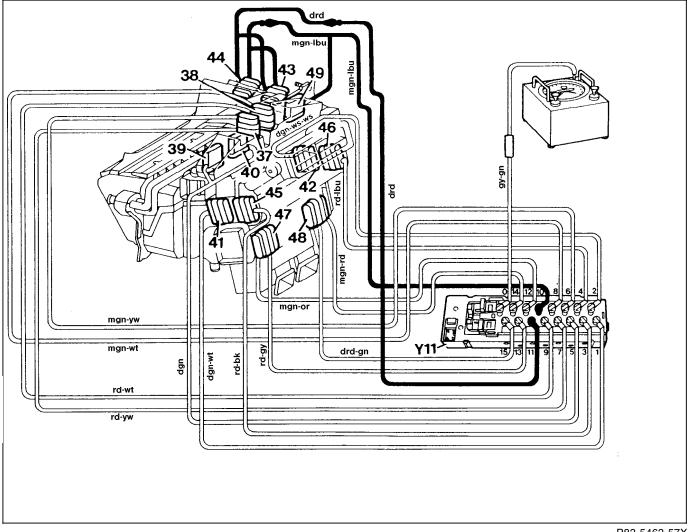

# **Pneumatic Test Program – Test**

#### **Test C**

- Left display code I and II: Vacuum actuators 43, 44 and 49 (vacuum line colors dark red and medium green) with vacuum. In addition, actuators 45 and 46 with vacuum applied (see vacuum diagram 2).
- If the vacuum on the gauge drops, disconnect the lines with mounting base from the switchover valve block (Y11) and individually test the vacuum actuator(s) and line(s).
- 3. Replace any defective vacuum actuator(s) and/or pneumatic line(s).

The following prefixes may appear with line colors:

| lbu | Light blue | mgn | Medium green |
|-----|------------|-----|--------------|
| drd | Dark red   | gy  | Grey         |
| ve  | Yellow     | rd  | Red          |
| gn  | Green      | wt  | White        |
|     |            | dgn | Dark green   |

Vacuum diagram 3

P83-5463-57X