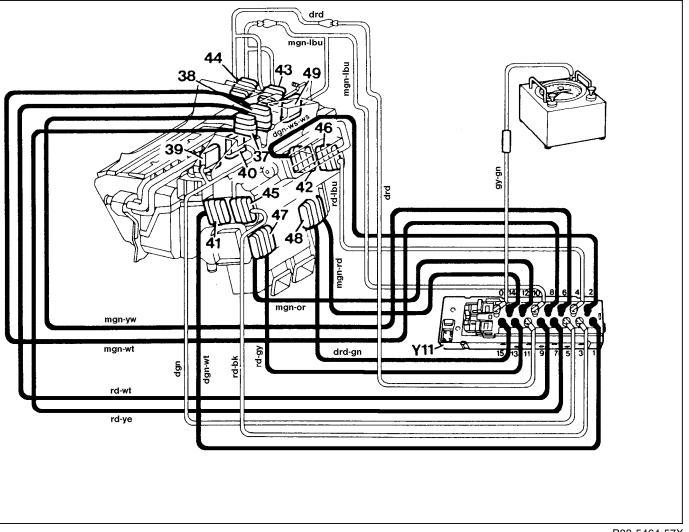

### **Pneumatic Test Program – Test**

### **Test A**

- Left display code 🛛 : vacuum actuators 37, 38, 47 and 48 (vacuum line colors medium green and red) with vacuum applied.
- Left display code I and 2 : vacuum actuators 41 and (vacuum line color dark green) with vacuum applied.
- If the vacuum on the gauge drops, disconnect the lines with mounting base from the switchover valve block (Y11) and individually test the vacuum actuator(s) and line(s).
- Replace any defective vacuum actuator(s) and/or pneumatic line(s).

The following prefixes may appear with line colors:

| lbu | Light blue | mgn | Medium green |
|-----|------------|-----|--------------|
| drd | Dark red   | gy  | Grey         |
| ye  | Yellow     | rd  | Red          |
| gn  | Green      | wt  | White        |
|     |            | dan | Dark green   |

Vacuum diagram 1

P83-5464-57X