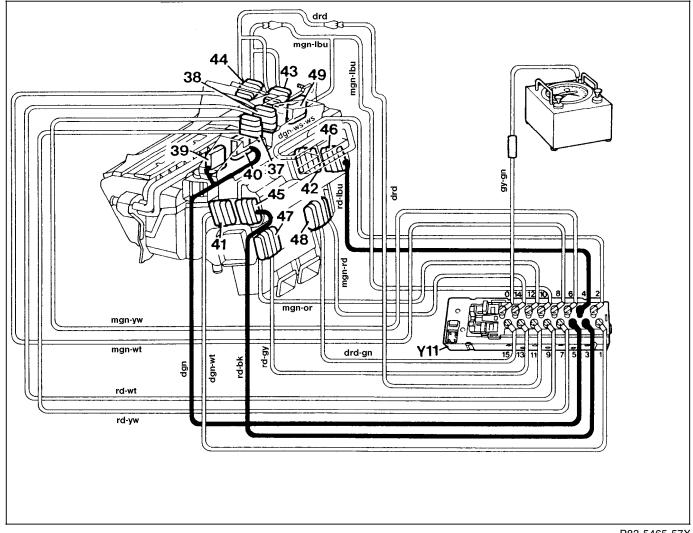

# **Pneumatic Test Program – Test**

#### Test B

- 1. Left display code ∃ and Ч: Vacuum actuators 45 and 46 (vacuum line color red) with vacuum. In addition, actuators 37 and 38 (see vacuum diagram 1).
- 2. Left display code 5: Vacuum actuators 39 1) and 40 1) (vacuum line color dark green) with vacuum applied. In addition, actuators 37 and 38 (see vacuum diagram 1) with vacuum applied.
- If the vacuum on the gauge drops, disconnect the lines with mounting base from the switchover valve block (Y11) (refer to SMS 83-566) and individually test the vacuum actuator(s) and line(s).
- 4. Replace any defective vacuum actuator(s) and/or pneumatic line(s).
- 1) Up to VIN 1A 123445

The following prefixes may appear with line colors:

| lbu | Light blue | mgn | Medium green |
|-----|------------|-----|--------------|
| drd | Dark red   | gy  | Grey         |
| ye  | Yellow     | rd  | Red          |
| gn  | Green      | wt  | White        |
| 9   |            | dan | Dark green   |

Vacuum diagram 2

P83-5465-57X