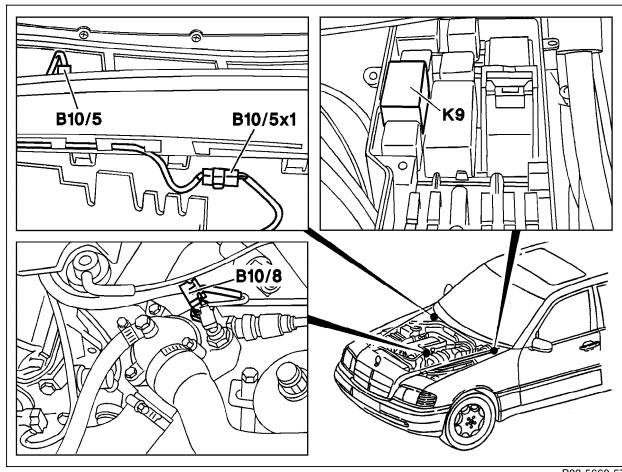

### **Component locations in engine compartment**

Figure 2

B10/5 Outside temperature sensor B10/5x1 Outside temperature sensor connector B10/8 Engine coolant temperature sensor (A/C) Auxiliary fan relay module (stage 2) K9