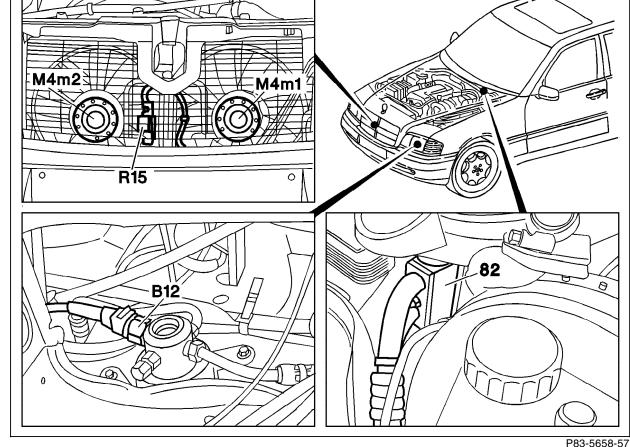

#### **Component locations in engine compartment**

Figure 3

82 Expansion valve

B12 Refrigerant pressure sensor

Left auxiliary fan M4m1 Right auxiliary fan M4m2 Auxiliary fan preresistor R15