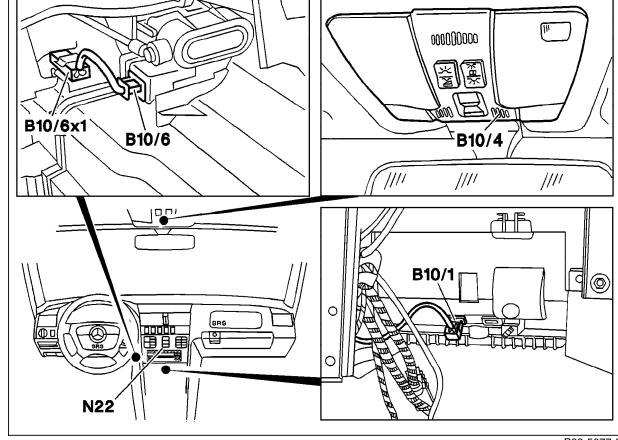

#### **Component locations in passenger compartment**

Figure 1

B10/1 Heater core temperature sensor
B10/4 In-car temperature sensor
(with aspirator blower in E15)
B10/6 Evaporator temperature sensor

B10/6x1 Evaporator temperature sensor connector

N22 A/C pushbutton control module

P83-5677-57