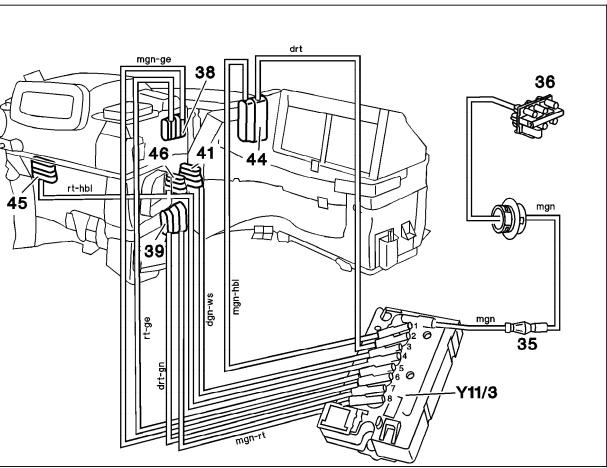

## **Pneumatic Test Program – Component Locations**

Y11/3

Figure 3

| 35  | Separation fitting (right front footwell)            |     |            |
|-----|------------------------------------------------------|-----|------------|
| 36  | Vacuum distributor block                             |     |            |
| 38  | Defroster flap vacuum element                        |     |            |
| 39  | Footwell flap vacuum element                         |     |            |
| 41  | Diverter flap vacuum element                         |     |            |
| 44  | Fresh/recirculating air flap vacuum element          |     |            |
| 45  | Left center outlet tempering flap vacuum element     |     |            |
| 46  | Right center outlet tempering flap vacuum<br>element |     |            |
| hbl | light blue                                           | rt  | red        |
| drt | dark red                                             | ws  | white      |
| ge  | yellow                                               | dgn | dark green |
| mgn | medium green                                         |     |            |
|     |                                                      |     |            |

Switchover valve block (8 connections)

P83-6165-57

Model 202