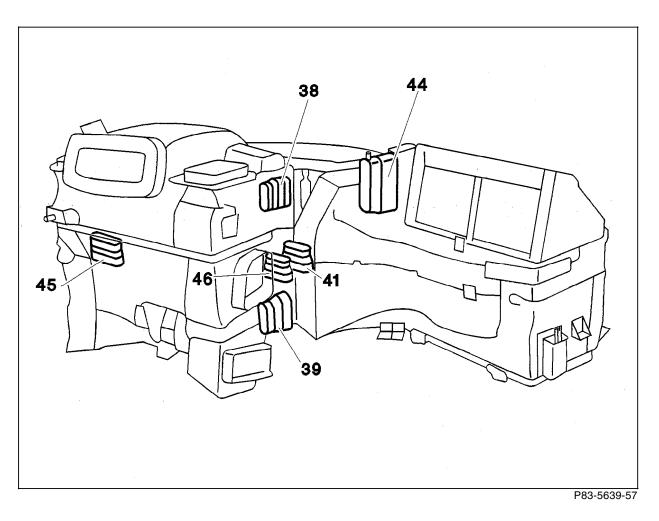

### Figure 2

- 38 Defroster flap vacuum element
- 39 Footwell flap vacuum element
- 41 Diverter flap vacuum element
- 44 Fresh/recirculating air flap vacuum element
- 45 Left center outlet tempering flap vacuum element
- 46 Right center outlet tempering flap vacuum element