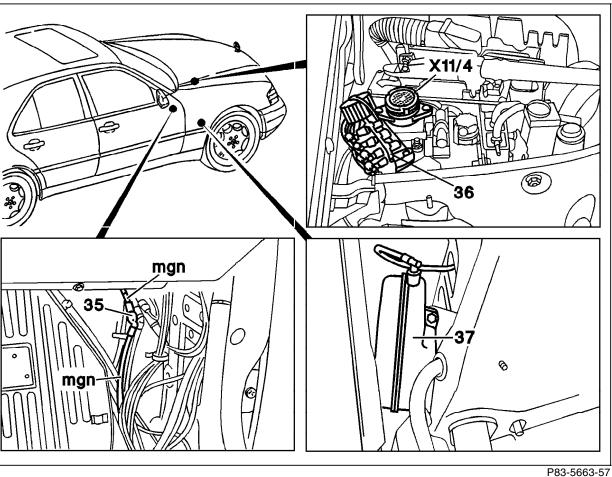

#### Figure 1

- 35 Separation fitting (right front footwell)
- 36 Vacuum distributor block
- 37 Vacuum reservoir
- medium green mgn

Model 202