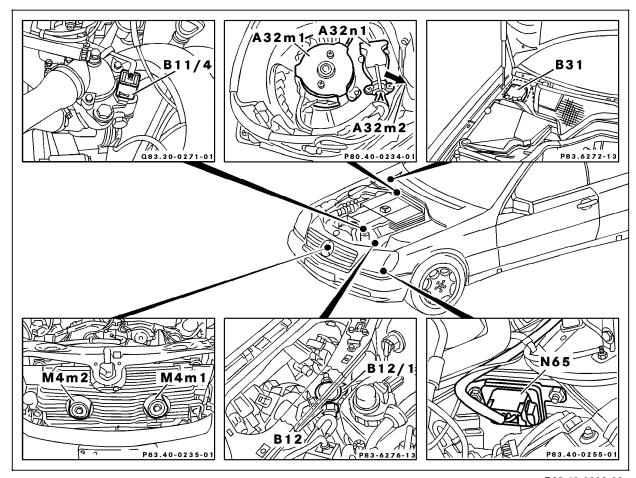

## **Electrical Components in Engine Compartment**

Figure 2

M4m2

N65/1

Blower motor A32m1 A32m2 Activated charcoal filter actuator Blower regulator A32n1 B11/4 ECT sensor Refrigerant pressure sensor B12 B12/1 Refrigerant temperature sensor Emissions sensor B31 Left auxiliary fan M4m1 Right auxiliary fan

AIR control module

P83.40-0306-06