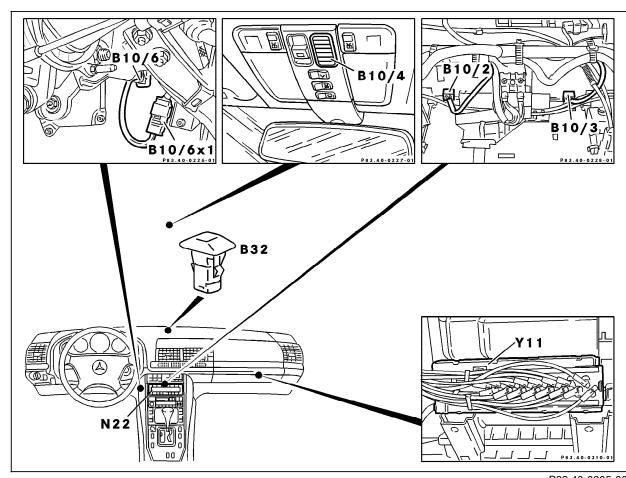

## **Electrical Components in Passenger** Compartment

Figure 1

| B10/2   | Left heater core temperature sensor      |
|---------|------------------------------------------|
| B10/3   | Right heater core temperature sensor     |
| B10/4   | In-car temperature sensor with aspirator |
| B10/6   | Evaporator temperature sensor            |
| B10/6x1 | Evaporator temperature sensor connector  |
| B32     | Sun sensor                               |
| NICO    | A/O mandala attana a antual manda da     |

N22 A/C pushbutton control module Y11

Valve block (15 connections, multiplex)

P83.40-0305-06