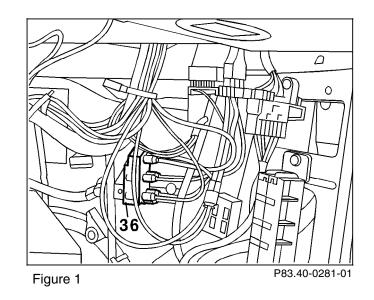

### **Pneumatic Test Program – Preparation for Test**

- 1. Review 11, 12, 13, 14, 15, 20, 21, 22, 31, 32, 41,
- 2. Disconnect and plug connection 5 (Y11 switchover valve block) from the vacuum distribution block (36).
- 3. Connect vacuum/pressure tester to the disconnected pneumatic line.
- 4. Permissible leakage of the actuators with pneumatic lines at 400 mbar vacuum per minute is 30 mbar.
- 5. Using the left display pushbutton on N22, the test steps are selected, see 33