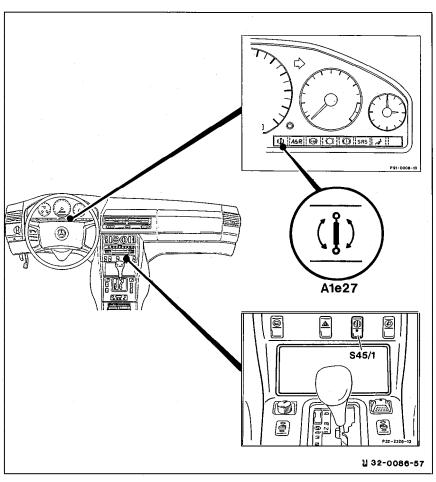

## **Component Locations**

A1e27 ADS MIL

S45/1 Comfort/sport switch (ADS)

U32-0086-57