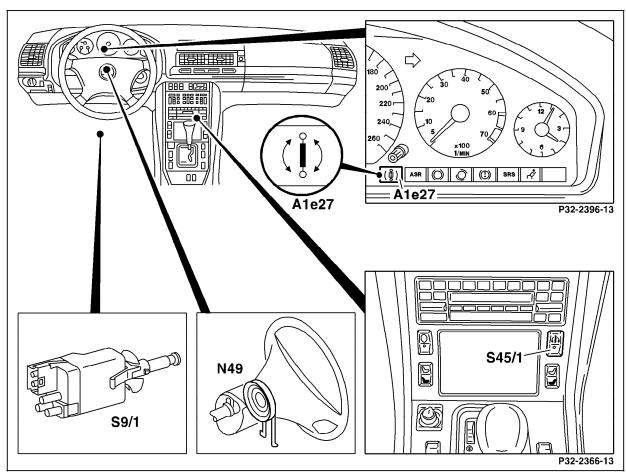

### **Electrical Components in Passenger** Compartment

Figure 1

A1e27 ADS MIL

Steering angle sensor N49 Stop lamp switch S9/1 S45/1 Comfort/sport switch

P32.32-0257-06