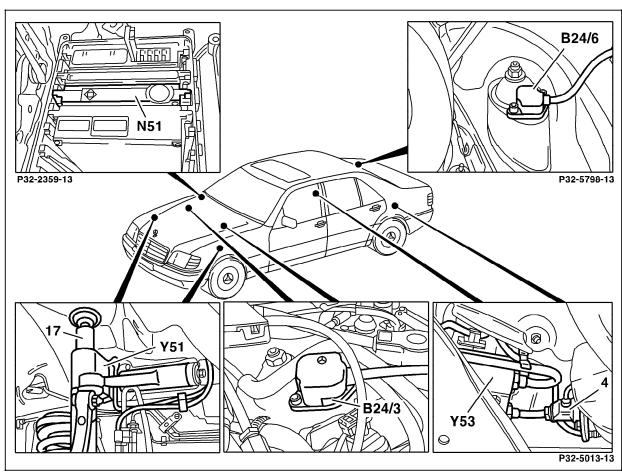

### Figure 2

B24/3 Left front body acceleration sensor B24/4 Right front body acceleration sensor (mirror image of B24/3) B24/6 Right rear body acceleration sensor ADS control module N51 Y51 Left front axle damper valve assembly Right front axle damper valve assembly Y52 (mirror image of Y51) Y53 Left rear axle damper valve assembly Y54 Right rear axle damper valve assembly (mirror image of Y53)