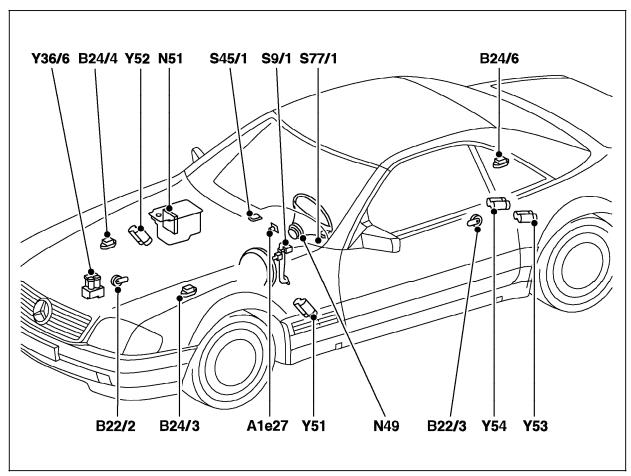

## **Electrical Components**

## Figure 1

A1e27 ADS MIL B22/2 Front axle level sensor B22/3 Rear axle level sensor B24/3 Left front body acceleration sensor B24/4 Right front body acceleration sensor B24/6 Right rear body acceleration sensor Steering angle sensor ADS control module N51 S9/1 Stop lamp switch (4-pole) S45/1 Comfort/sport switch (ADS) S77/1 Level adjustment switch Y36/6 Rear axle height reduction valve Left front axle damper valve assembly Y51 Y52 Right front axle damper valve assembly (mirror image of Y51) Left rear axle damper valve assembly Y53 Right rear axle damper valve assembly Y54 (mirror image of Y53)

P32.31-0237-06