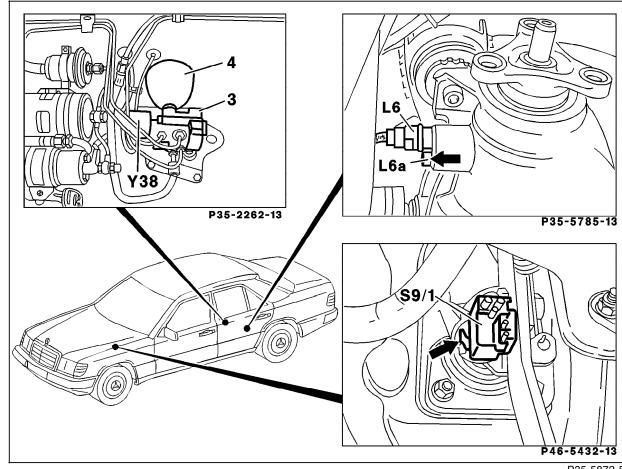

#### Figure 2

L6 Rear axle VSS sensor S9/1 Stop lamp switch (4-pole)

Y38 ASD valve

P35-5872-57

Electrical Components in Engine Compartment, and Passenger Compartment Model 129