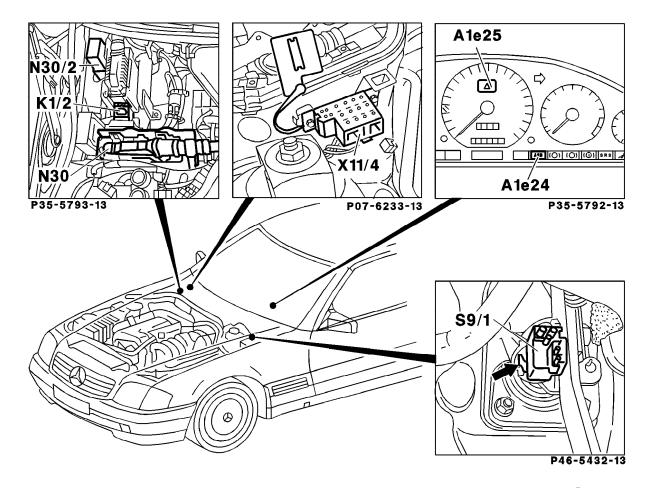

#### Figure 3

A1e24 ASD MIL

A1e25 ASD warning lamp

K1/2 Overvoltage protection relay module

N30 ABS control module
N30/2 ASD control module
S9/1 Stop lamp switch (4-pole)
X11/4 Data link connector (DTC readout)

P35-5782-57

Electrical Components in Right Rear Chassis, on Front and Rear Axles Model 129