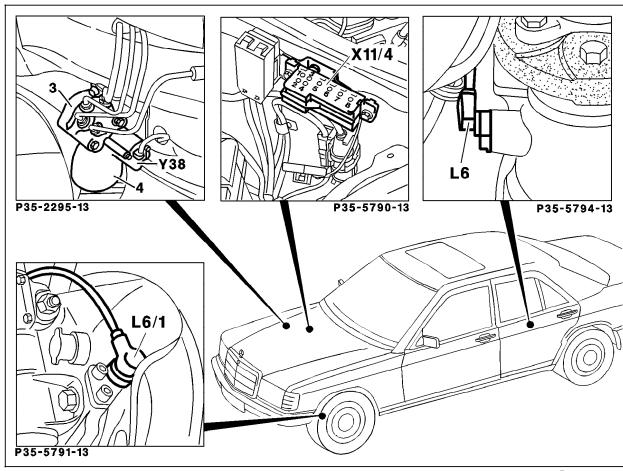

#### Figure 2

L6 Rear axle VSS sensor S9/1 Stop lamp switch (4-pole)

Y38 ASD valve

P35-5872-57

Electrical Components in Engine Compartment, and Passenger Compartment Model 129

P35-5782-57

Electrical Components in Right Rear Chassis, on Front and Rear Axles Model 129

#### Figure 4

L6 Rear axle VSS sensor L6/1 Left front axle VSS sensor

L6/2 Right front axle VSS sensor (not shown)
X62/14 Left front axle VSS sensor connector (axle

spindle)

Y38 ASD valve

P35-5873-57

Electrical Components in Engine Compartment and Passenger Compartment Model 201