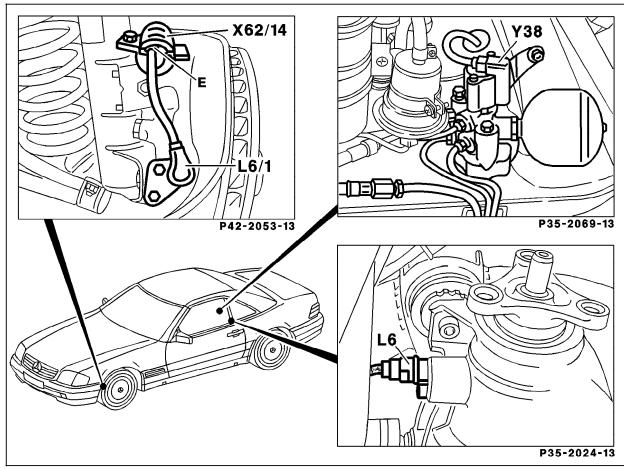

#### Figure 4

L6 Rear axle VSS sensor L6/1 Left front axle VSS sensor

L6/2 Right front axle VSS sensor (not shown)
X62/14 Left front axle VSS sensor connector (axle

spindle)

Y38 ASD valve

P35-5873-57

Electrical Components in Engine Compartment and Passenger Compartment Model 201