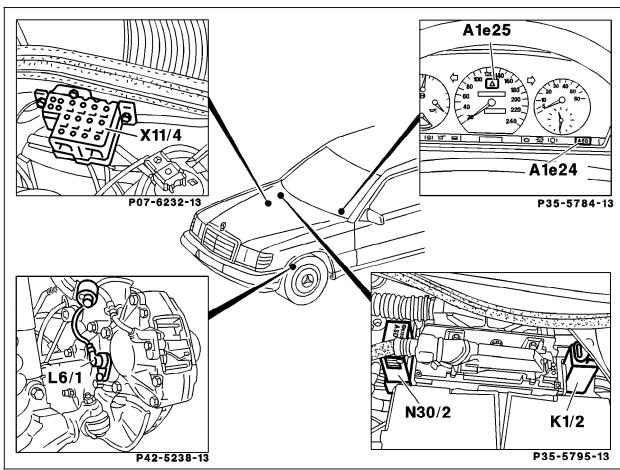

Component Locations on Front Axle, in Engine Compartment and in Instrument Cluster Model 124

A1e24 ASD MIL
A1e25 ASD warning lamp
L6/1 Left front axle VSS sensor
L6/2 Right front axle VSS sensor
K1/2 Overvoltage protection relay module
N30/2 ASD control module
X11/4 Data link connector (DTC readout)

P35-5774-57

Electrical Components in Right Rear Chassis, on Rear Axle and in Passenger Compartment Model 124