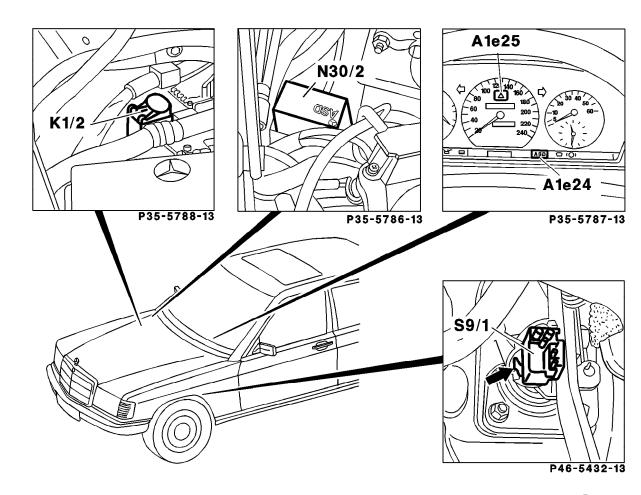

Component Locations on Front Axle, in Engine Compartment and in Instrument Cluster Model 124

A1e24 ASD MIL
A1e25 ASD warning lamp
L6/1 Left front axle VSS sensor
L6/2 Right front axle VSS sensor
K1/2 Overvoltage protection relay module
N30/2 ASD control module
X11/4 Data link connector (DTC readout)

P35-5774-57

Electrical Components in Right Rear Chassis, on Rear Axle and in Passenger Compartment Model 124