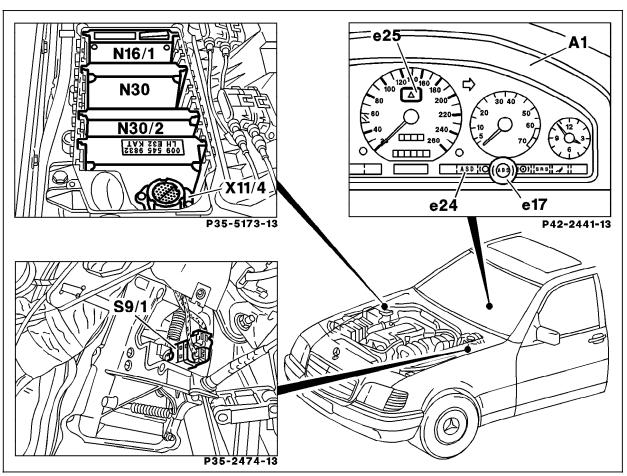

## Figure 3

A1 Instrument cluster
A1e17 ABS MIL
A1e24 ASD MIL
A1e25 ASD warning lamp
N16/1 Base module

N30 ABS control module
N30/2 ASD control module
S9/1 Stop lamp switch (4-pole)
X11/4 Data link connector

P35-5857-57