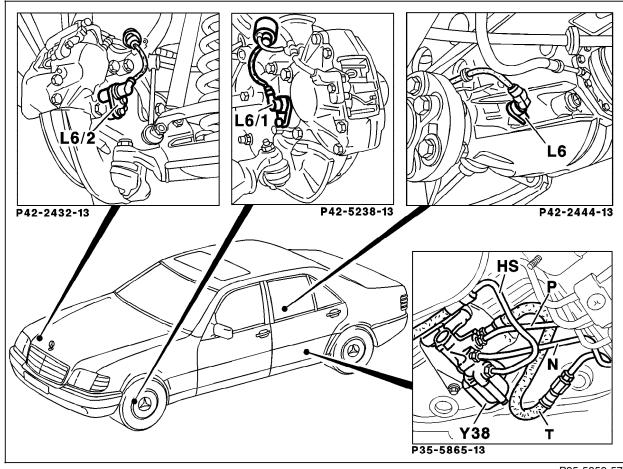

## **Electrical Test Program - Component Locations**

Electrical Components in Right Rear Chassis, on Front and Rear Axles

Model 140 (06/92 →)

ASD without pressure reservoir

L6 Rear axle VSS sensor L6/1 Left front axle VSS sensor

L6/2 Right front wheel VSS sensor (not shown)

Y38 ASD valve

P35-5859-57