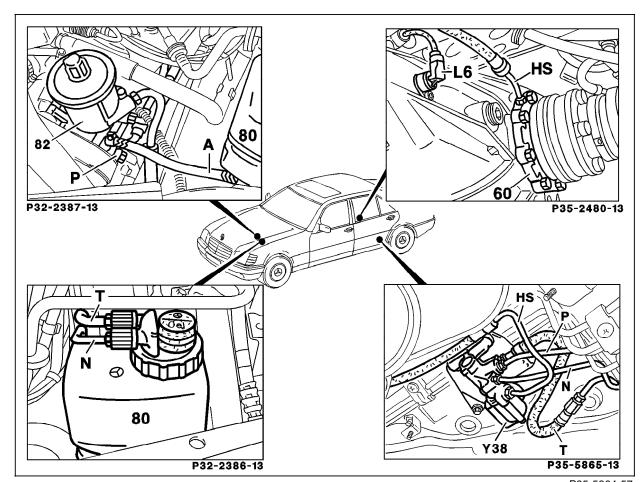

## **Hydraulic Test Program - Component Locations**

Hydraulic Components Model 140 (06/93 →) ASD without pressure reservoir

## Figure 2

| 94.0 _ |                                                    |
|--------|----------------------------------------------------|
| 60     | Side cover for bearing and ring cylinder           |
| 80     | Oil reservoir                                      |
| 82     | Hydraulic oil pump                                 |
| 83     | Hydraulic unit without pressure reservoir          |
| L6     | Rear axle VSS sensor                               |
| Y38    | ASD valve                                          |
| Α      | Suction line-from oil reservoir to pressure pump   |
| HS     | Pressure line from hydraulic unit to ring cylinder |
| T      | Return line - hydraulic unit to oil reservoir      |
| N      | Without leveling function:                         |
|        | Return line - hydraulic unit to oil reservoir      |
|        | With leveling function:                            |
|        | Return line - leveling valve to oil reservoir      |
| Р      | Pressure line - pressure pump to hydraulic unit    |
|        |                                                    |

P35-5864-57