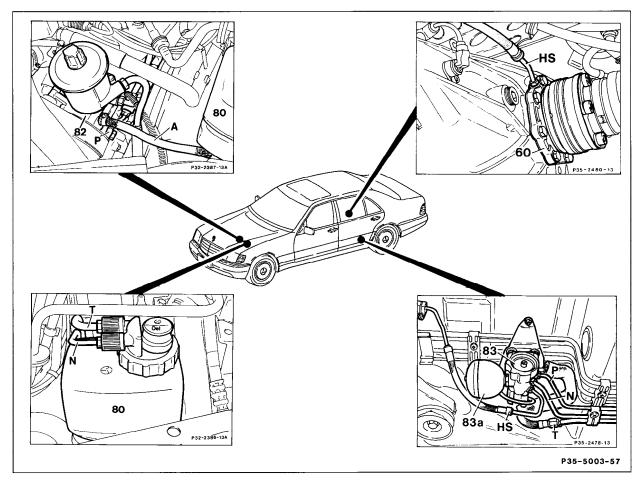

## **Hydraulic Test Program - Component Locations**

Hydraulic Components Model 140 ( $\rightarrow$  05/93) ASD with pressure reservoir

## Figure 1

| 60  | Side cover for bearing and ring cylinder           |
|-----|----------------------------------------------------|
| 80  | Oil reservoir                                      |
| 82  | Hydraulic oil pump                                 |
| 83  | Hydraulic unit                                     |
| 83a | Pressure reservoir                                 |
| L6  | Rear axle VSS sensor                               |
| Y38 | ASD valve                                          |
| Α   | Suction line-from oil reservoir to pressure pump   |
| HS  | Pressure line from hydraulic unit to ring cylinder |
| Т   | Return line - hydraulic unit to oil reservoir      |
| N   | Without leveling function:                         |
|     | Return line - hydraulic unit to oil reservoir      |
|     | With leveling function:                            |
|     | Return line - leveling valve to oil reservoir      |
| Р   | Pressure line - pressure pump to hydraulic unit    |
|     |                                                    |

P35-5003-57