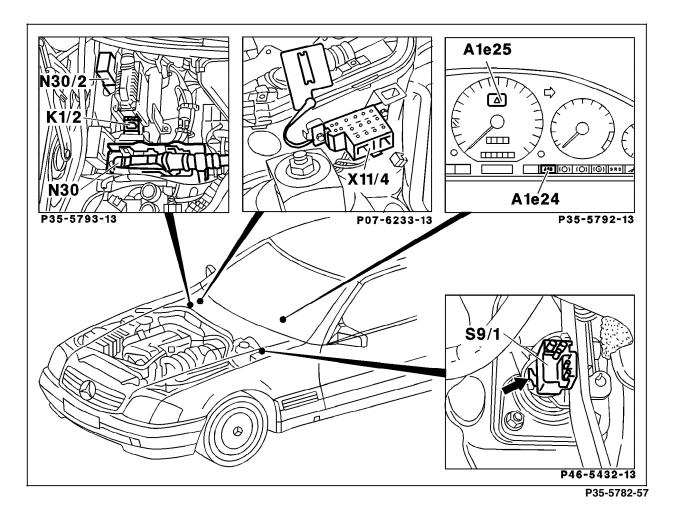

| A1e24 | ASD malfunction lamp                    |
|-------|-----------------------------------------|
| A1e25 | ASD function indicator lamp             |
| K1/2  | Overvoltage protection relay module     |
|       | (87E/87L/30a, 9-pole)                   |
| N30   | ABS control module                      |
| N30/2 | ASD control module                      |
| S91   | Stop lamp switch (4-pole)               |
| X11/4 | Data link connector, 16-pole or 38-pole |
|       | (DTC readout)                           |
|       |                                         |