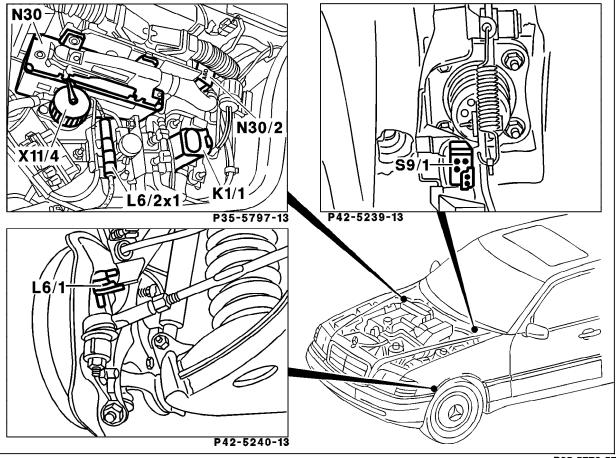

P35-5777-57

Electrical Components in Engine Compartment, Front Axle and Right Front Foot Well Model 202

### Figure 7

| L6/1   | Left front wheel speed sensor              |
|--------|--------------------------------------------|
| L6/2   | Right front wheel speed sensor             |
| L6/2x1 | Right front wheel speed sensor connector   |
| K1/1   | Overvoltage protection relay module        |
|        | (87E/87L/30a, 9-pole)                      |
| N30    | ABS control module                         |
| N30/2  | ASD control module                         |
| S91    | Stop lamp switch (4-pole)                  |
| X11/4  | Data link connector, 38-pole (DTC readout) |
|        |                                            |