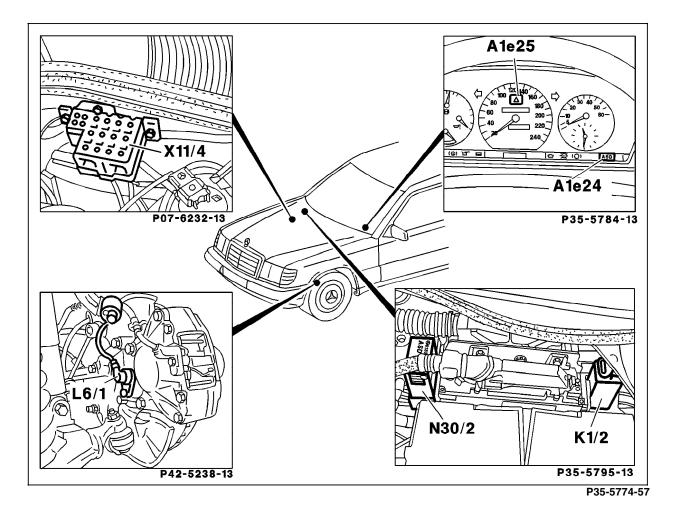

Electrical Components in Engine Compartment and in Instrument Cluster Model 124

| A1e24 | ASD malfunction indicator lamp             |
|-------|--------------------------------------------|
| A1e25 | ASD function indicator lamp                |
| L6/1  | Left front axle vehicle speed sensor       |
| L6/2  | Right front axle vehicle speed sensor      |
| K1/2  | Overvoltage protection relay module        |
|       | (87E/87L/30a, 9-pole)                      |
| N30/2 | ASD control module                         |
| X11/4 | Data link connector, 16-pole (DTC readout) |