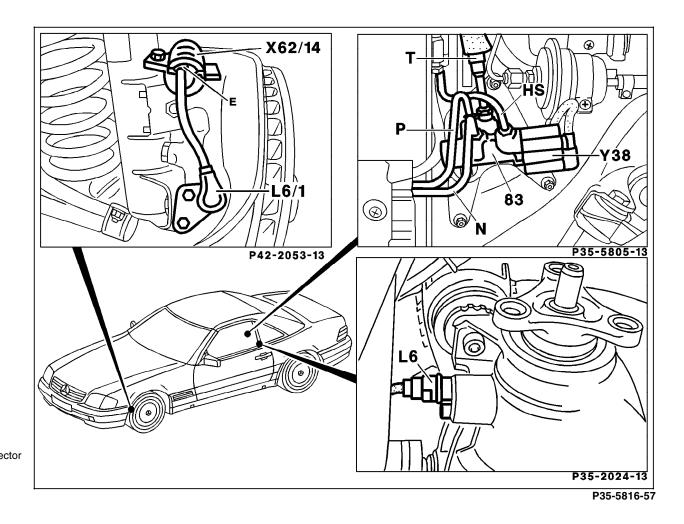

Electrical Components in Right Rear Chassis, on Front and Rear Axles Model 129 shown

| L6     | Rear axle vehicle speed sensor                |
|--------|-----------------------------------------------|
| L6/1   | Left front axle speed sensor                  |
| L6/2   | Right front axle speed sensor                 |
|        | (mirror image of left shown)                  |
| X62/14 | Left front wheel vehicle speed sensor connect |
|        | (axle spindle)                                |
| Y38    | ASD valve                                     |
|        |                                               |