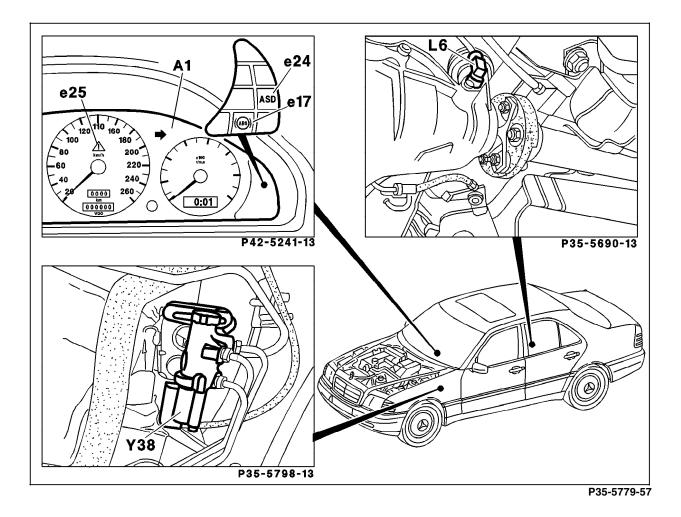

P35-5778-57

Electrical Components in Instrument Cluster and ASD Valve Layout Model 202

| A1    | Instrument cluster             |
|-------|--------------------------------|
| A1e17 | ABS malfunction indicator lamp |
| A1e24 | ASD malfunction indicator lamp |
| A1e25 | ASD function indicator lamp    |
| L6    | Rear axle vehicle speed sensor |
| Y38   | ASD valve                      |