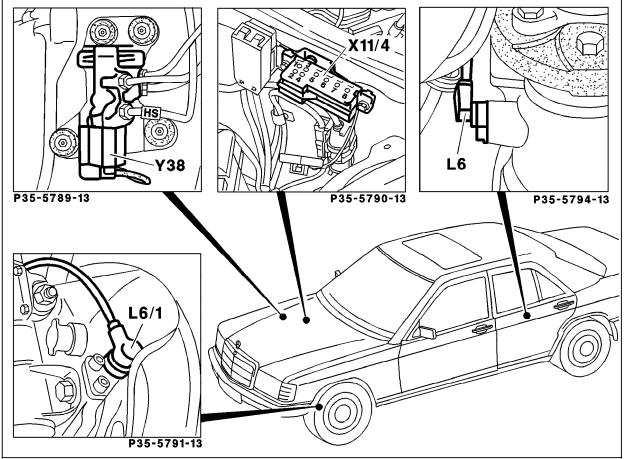

| A1e24 | ASD malfunction lamp                    |
|-------|-----------------------------------------|
| A1e25 | ASD function indicator lamp             |
| K1/2  | Overvoltage protection relay module     |
|       | (87E/87L/30a, 9-pole)                   |
| N30   | ABS control module                      |
| N30/2 | ASD control module                      |
| S91   | Stop lamp switch (4-pole)               |
| X11/4 | Data link connector, 16-pole or 38-pole |
|       | (DTC readout)                           |
|       |                                         |

Electrical Components in Right Rear Chassis, on Front and Rear Axles Model 129 shown

| L6     | Rear axle vehicle speed sensor                |
|--------|-----------------------------------------------|
| L6/1   | Left front axle speed sensor                  |
| L6/2   | Right front axle speed sensor                 |
|        | (mirror image of left shown)                  |
| X62/14 | Left front wheel vehicle speed sensor connect |
|        | (axle spindle)                                |
| Y38    | ASD valve                                     |
|        |                                               |