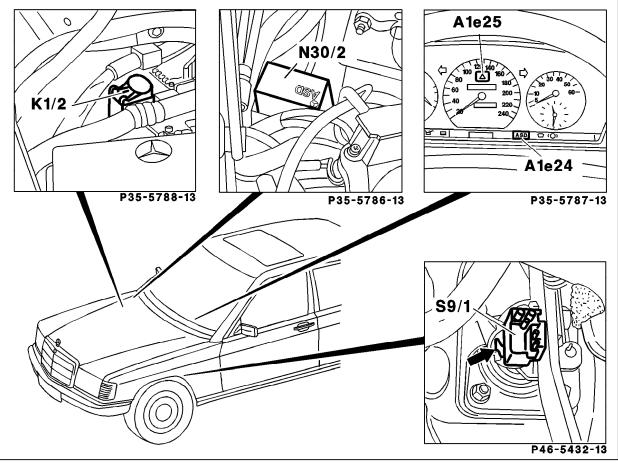

Electrical Components in Engine Compartment and in Instrument Cluster Model 124

| A1e24 | ASD malfunction indicator lamp             |
|-------|--------------------------------------------|
| A1e25 | ASD function indicator lamp                |
| L6/1  | Left front axle vehicle speed sensor       |
| L6/2  | Right front axle vehicle speed sensor      |
| K1/2  | Overvoltage protection relay module        |
|       | (87E/87L/30a, 9-pole)                      |
| N30/2 | ASD control module                         |
| X11/4 | Data link connector, 16-pole (DTC readout) |

Electrical Components in Right Rear Chassis, Rear Axle and Passenger Compartment Model 124

### Figure 2

| L6   | Rear axle vehicle speed sensor |
|------|--------------------------------|
| S9/1 | Stop lamp switch (4-pole)      |

Y38 ASD valve

Electrical Components in Engine Compartment, and Passenger Compartment Model 129