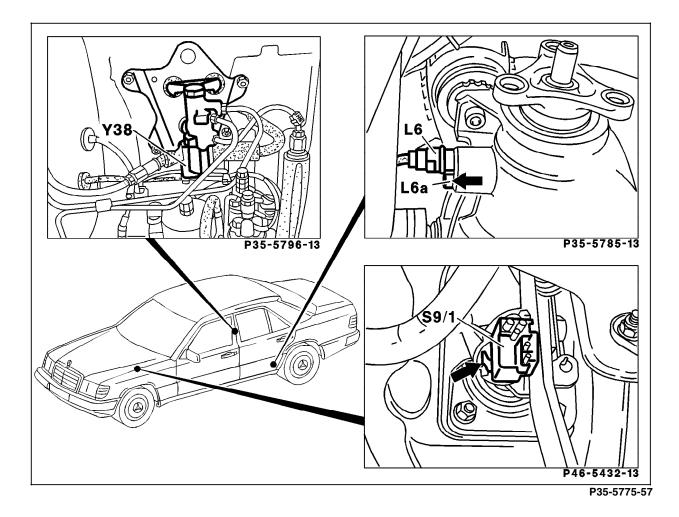

Electrical Components in Right Rear Chassis, Rear Axle and Passenger Compartment Model 124

### Figure 2

| L6   | Rear axle vehicle speed sensor |
|------|--------------------------------|
| S9/1 | Stop lamp switch (4-pole)      |

Y38 ASD valve

Electrical Components in Engine Compartment, and Passenger Compartment Model 129