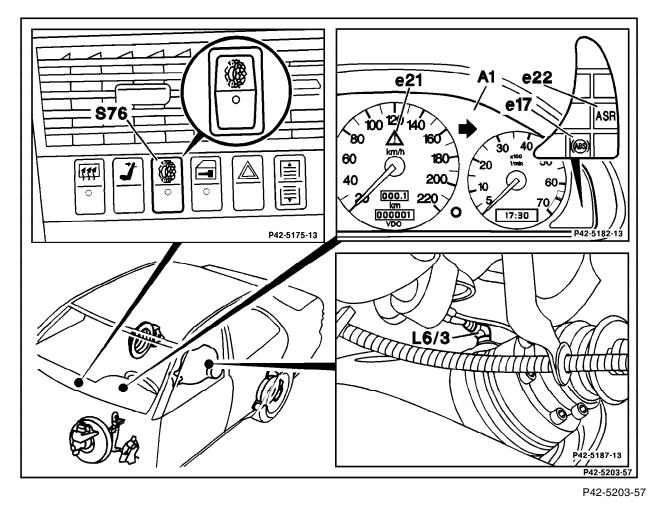

## Figure 2

| A1    | Instrument cluster                     |
|-------|----------------------------------------|
| A1e17 | ABS MIL                                |
| A1e21 | ASR warning lamp                       |
| A1e22 | ASR MIL                                |
| L6/3  | Left rear axle VSS sensor              |
| L6/4  | Right rear axle VSS sensor             |
| S76   | ASR snow chain switch (with indicator) |