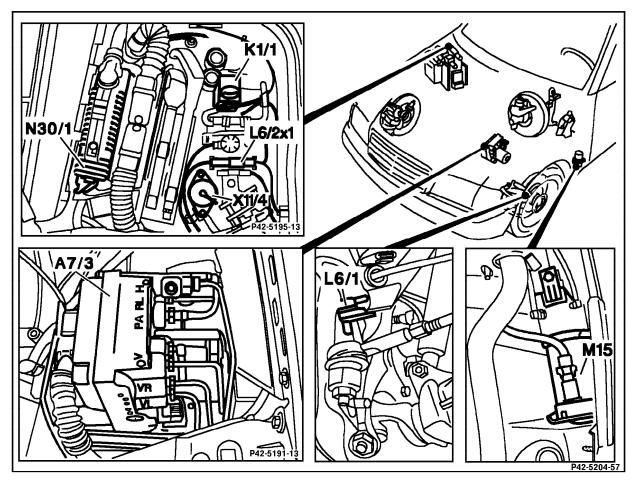

## Figure 1

| ABS/ASR hydraulic unit            |
|-----------------------------------|
| Left front axle VSS sensor        |
| Right front axle VSS sensor       |
| ASR charging pump                 |
| ABS/ASR control module            |
| Data link connector (DTC readout) |
|                                   |

P42-5204-57