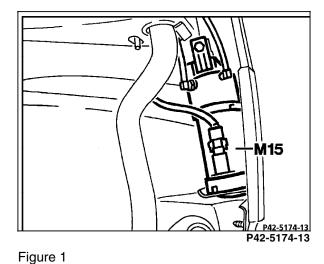

## Hydraulic Test Program - Test

| Test step | Test scope                   | Test connection | Test condition                              | Nominal value | Possible cause/Remedy                                          |
|-----------|------------------------------|-----------------|---------------------------------------------|---------------|----------------------------------------------------------------|
| ⇒ 1.0     | with ASR charging nump relay |                 | Ignition: <b>ON</b><br>(Maximum 60 seconds) |               | Wiring,<br>Hydraulic line connections leaking,<br>K20,<br>M15. |

## Hydraulic Test Program - Test

Figure 2

Figure 3

K20 ASR charging pump relay module

Model 202

M15 ASR charging pump

1 ABS/ASR control module