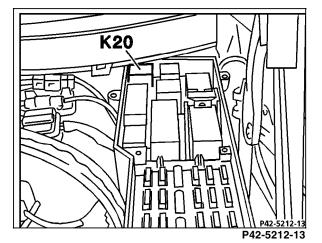

## Hydraulic Test Program - Test

| Test step | Test scope                   | Test connection | Test condition                              | Nominal value | Possible cause/Remedy                                          |
|-----------|------------------------------|-----------------|---------------------------------------------|---------------|----------------------------------------------------------------|
| ⇒ 1.0     | with ASR charging nump relay |                 | Ignition: <b>ON</b><br>(Maximum 60 seconds) |               | Wiring,<br>Hydraulic line connections leaking,<br>K20,<br>M15. |

## Hydraulic Test Program - Test

Figure 2

Figure 3

K20 ASR charging pump relay module

Model 202

M15 ASR charging pump

1 ABS/ASR control module