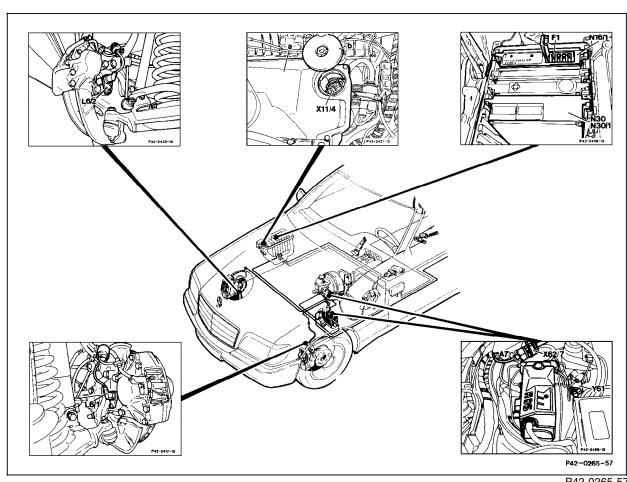

## **Electrical Test Program - Component Locations**

**Electrical Components in Engine Compartment and on Front Axle** (shown on model 140)

## Figure 1

Α7 ABS hydraulic unit

F1 Fuse for ABS control module (N30) in base

module (N16/1)

L6/1 Left front axle vehicle speed sensor L6/2 Right front axle vehicle speed sensor

N16/1 Base module

N30 ABS control module

X11/4 Data link connector (DTC readout) Y61 Master cylinder switchover valve (ABS)

P42-0265-57