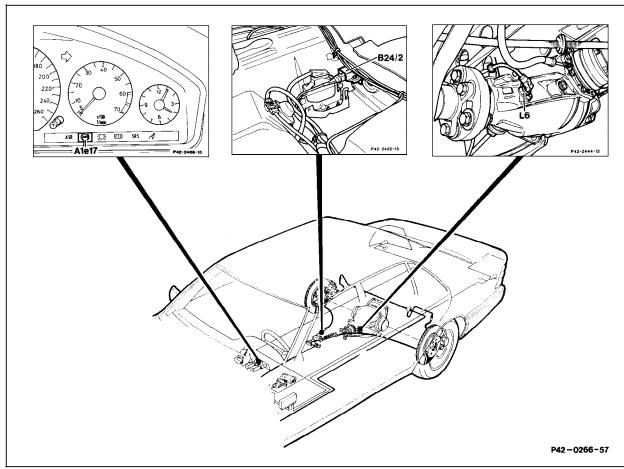

## **Electrical Test Program - Component Locations**

Electrical Components in Passenger Compartment and on Rear Axle (shown on model 140)

Figure 2

A1e17 ABS malfunction indicator lamp B24/2 ABS lateral acceleration sensor L6 Rear axle vehicle speed sensor

P42-0266-57