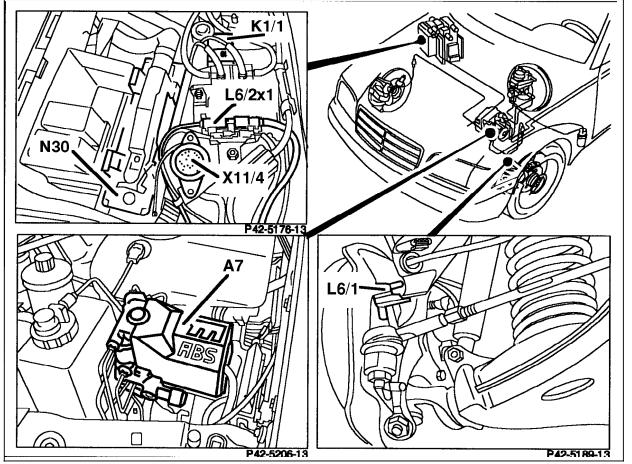

## **Electrical Test Program - Component Locations**

Electrical Components on Front Axle and in Engine Compartment

Figure 1

| A7   | ABS hydraulic unit                               |
|------|--------------------------------------------------|
| K1/1 | Overvoltage protection relay module (87E 7-pole) |
| L6/1 | Left front axle vehicle speed sensor             |
| L6/2 | Right front axle vehicle speed sensor            |
|      |                                                  |

- N30 ABS control module
- X11/4 Data link connector (38-pole)