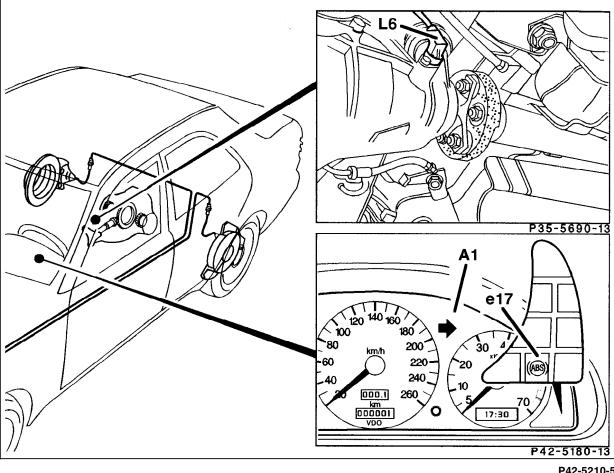

### **Electrical Test Program - Component Locations**

**Electrical Components on Rear Axle and** in Passenger Compartment

### Figure 2

| A1    | Instrument cluster             |
|-------|--------------------------------|
| A1e17 | ABS malfunction indicator lamp |
| L6    | Rear axle vehicle speed sensor |