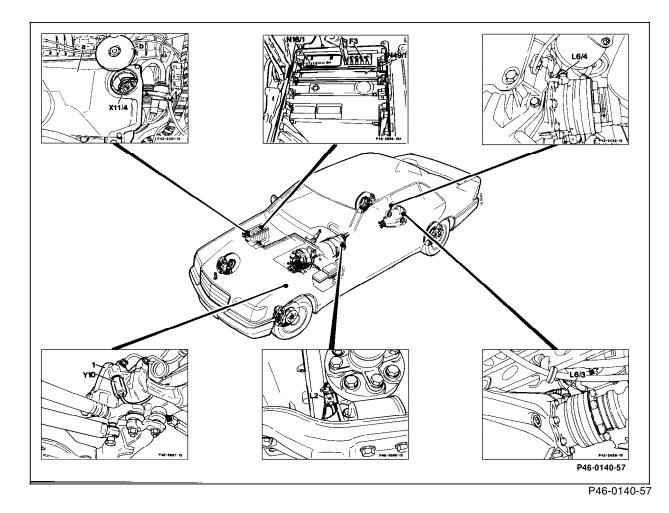

## Note:

Figure 1

Steering gear

23, Figure 4

Base module

SPS P-valve

SPS control module

Data link connector (38-pole)

(diesel) up to 01/93

1

L2

L6

L6/3

L6/4

N16/1

X11/4

Y10

F3 N49/1

For SPS control module (N49/1) layout on model 140 with engine 120 or California version engines 104/119, refer to 23, Figure 5.

Model 140.0 (LH-SFI) up to 05/93 and 140.1

Model 140 (LH-SFI) with ABS up to 05/93 <sup>1</sup>) Rear axle vehicle speed sensor (location, see

Model 140 (LH-SFI) with ASR up to 05/93 1)

Model 140 (LH-SFI) with ASR up to 05/93 1)

Fuse box (35-fuse, in fuse and relay box F1)

Transmission inductive speed sensor

Left rear axle vehicle speed sensor

Right rear axle vehicle speed sensor

<sup>1)</sup> As of 06/93, signal is obtained from ABS or ABS/ASR control module. Sensors remain installed.