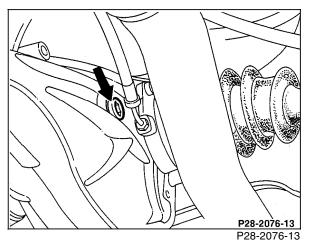

## Hydraulic Test Program - Leakage

| Test step<br>DTC | Test scope                               | Test connection | Test condition            | Nominal value                                             | Possible cause/Remedy                        |
|------------------|------------------------------------------|-----------------|---------------------------|-----------------------------------------------------------|----------------------------------------------|
| ⇒ 1.0            | <b>Transfer case</b><br>Leakage          |                 | level surface, remove oil | Less than 50<br>cm <sup>3</sup> of oil should<br>run out. | Repair or replace transfer case.             |
| ⇒ 2.0            | <b>Rear axle differential</b><br>Leakage |                 | level surface, remove oil | Less than 50<br>cm <sup>3</sup> of oil should<br>run out. | Repair or replace rear axle<br>differential. |

## Diagnosis - Leakage Test

Figure 1 Transfer case

Figure 2 Rear axle differential