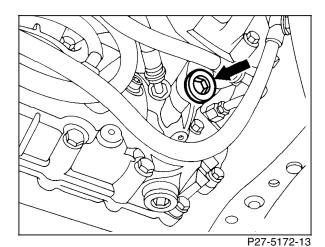

## Hydraulic Test Program - Leakage

| Test step<br>DTC | Test scope                               | Test connection | Test condition            | Nominal value                                             | Possible cause/Remedy                        |
|------------------|------------------------------------------|-----------------|---------------------------|-----------------------------------------------------------|----------------------------------------------|
| ⇒ 1.0            | <b>Transfer case</b><br>Leakage          |                 | level surface, remove oil | Less than 50<br>cm <sup>3</sup> of oil should<br>run out. | Repair or replace transfer case.             |
| ⇒ 2.0            | <b>Rear axle differential</b><br>Leakage |                 | level surface, remove oil | Less than 50<br>cm <sup>3</sup> of oil should<br>run out. | Repair or replace rear axle<br>differential. |

## Diagnosis - Leakage Test

Figure 1 Transfer case

Figure 2 Rear axle differential