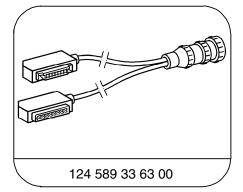

## **Wiring Diagrams**

Electrical Troubleshooting Manual, Models 124 and 201 Starting Model Year 1984.

35-pin socket box

Electrical connecting set

8.1 4MATIC Models 124.2