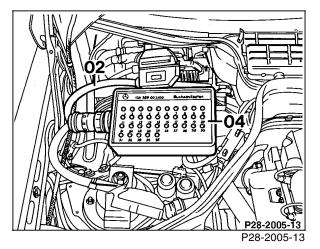

## **Mechanical Test Program - Preparation for Test**

Figure 1

02 Test cable, (25-pole) 04 Socket box

Figure 2

O1 Connector disconnected from 4MATIC control module

02 Test cable, (25-pole)

04 Socket box

42/2