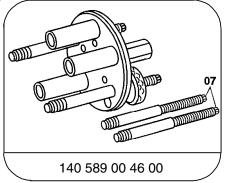

8.1 4MATIC Models 124.2

## **Mechanical Test Program - Preparation for Test**

| Preliminary work:                                |    |
|--------------------------------------------------|----|
| Diagnosis - Diagnostic Trouble Code (DTC) Memory | 12 |
| Electrical Test Program                          | 23 |

- 1. Ignition: OFF
- 2. Disconnect harness from 4MATIC control module (N30/3).
- 3. Connect socket box (126-pole) according to connection diagram.

## **Special Tools**







Test cable

## **Wiring Diagrams**

Electrical Troubleshooting Manual, Models 124 and 201 Starting Model Year 1984.







35-pin socket box



Electrical connecting set

8.1 4MATIC Models 124.2

## **Mechanical Test Program - Preparation for Test**



Figure 1

02 Test cable, (25-pole) 04 Socket box



Figure 2

O1 Connector disconnected from 4MATIC control module

02 Test cable, (25-pole)

04 Socket box



42/2

Figure 3

060 Torque measurment adaptor