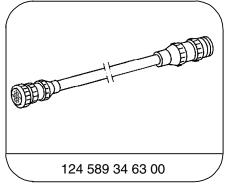

## **Special Tools**

Test cable

## **Wiring Diagrams**

Electrical Troubleshooting Manual, Models 124 and 201 Starting Model Year 1984.

35-pin socket box

Electrical connecting set

8.1 4MATIC Models 124.2