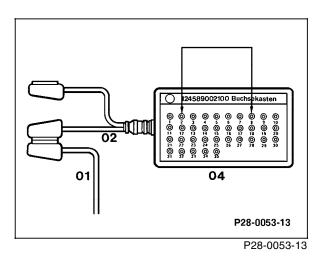

- 1. Ignition: OFF
- 2. Disconnect harness from 4MATIC control module (N30/3).
- 3. Connect socket box (126-pole) according to connection diagram.

## **Mechanical Test Program - Preparation for Test**

Figure 1

02 Test cable, (25-pole) 04 Socket box

Figure 2

O1 Connector disconnected from 4MATIC control module

02 Test cable, (25-pole)

04 Socket box

42/2