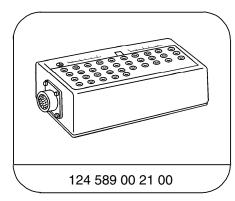

## **Wiring Diagrams**

Electrical Troubleshooting Manual, Models 124 and 201 Starting Model Year 1984.

35-pin socket box

Electrical connecting set

8.1 4MATIC Models 124.2

## **Mechanical Test Program - Preparation for Test**

Figure 1

02 Test cable, (25-pole) 04 Socket box

Figure 2

O1 Connector disconnected from 4MATIC control module

02 Test cable, (25-pole)

04 Socket box

42/2