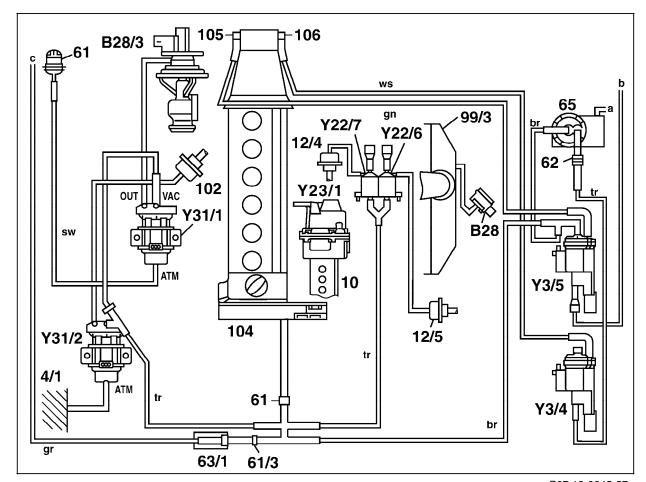

## **Vacuum Line Routing**

## Engine 606.912, Model 210

## Figure 1

4/1 Air filter upper housing 10 In-line fuel injection pump

12/4 Resonace intake line vacuum element 12/5 Resonance intake manifold vacuum element

61 Filter

61/3 Orifice, orange

Damper 62

63/1 Check valve, automatic A/C 65 Vacuum control valve

99/3 Resonance intake manifold

Pressure control flap vacuum element 102

104 Vacuum pump

Upshift delay vacuum element 105

Modulating pressure vacuum element 106

ATM Vent to component compartment

OUT Outlet from vacuum transducer (Y31/2)

VAC Vacuum supply from vacuum pump

B28 Pressure sensor

B28/3 EGR lifting sender

Modulating pressure switchover valve (AT/CC) Y3/4

Y3/5 Upshift delay switchover valve (AT/CC)

Y22/6 Resonance intake manifold switchover valve

Y22/7 Resonance intake line switchover valve

Y23/1 Fuel quantity actuator (IFI)

Y31/1 EGR valve vacuum transducer

Y31/2 Pressure control flap vacuum transducer

br brown green gn black gr grey sw transparent white

b Vent Vent to passenger а

compartment

Remaining consumers С

P07.12-0245-57

IFI 3.1 31/1 Diagnostic Manual • Diesel Engines • 09/00