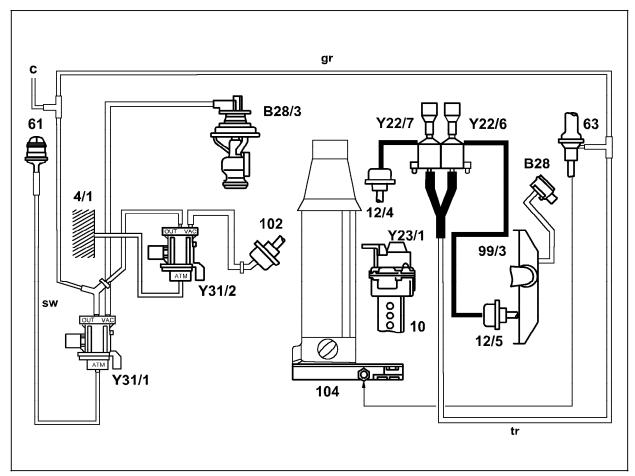

## **Vacuum Line Routing**

## Engine 606.912, Model 210 (USA)

## Figure 1

4/1 Air filter upper housing10 In-line fuel injection pump

12/4 Resonace intake line vacuum element12/5 Resonance intake manifold vacuum element

61 Filter

63 Check valve with orifice 0.8 mm 99/3 Resonance intake manifold

102 Pressure control flap vacuum element

104 Vacuum pump

ATM Vent to component compartment
OUT Outlet from vacuum transducer (Y31/2)
VAC Vacuum supply from vacuum pump

B28 Pressure sensorB28/3 EGR lifting sender

Y22/6 Resonance intake manifold switchover valve Y22/7 Resonance intake line switchover valve

Y23/1 Fuel quantity actuator

Y31/1 EGR valve pressure transducer

Y31/2 Pressure control flap vacuum transducer

gr grey tr transparent sw black

c Remaining consumers

P07.12-0344-06

Diagnostic Manual • Diesel Engines • 09/00 3.2 IFI 31/1