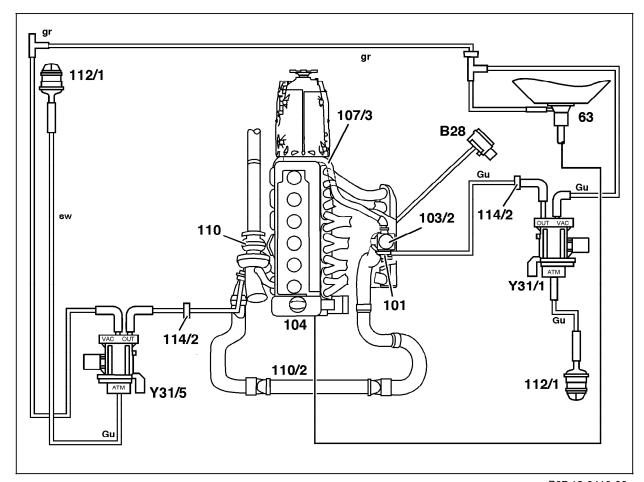

## **Vacuum Line Routing**

## Engine 606.962, Model 210

## Figure 1

10 In-line fuel injection pump
63 Check valve with orifice 0.8 mm
101 EGR valve
103/2 Mixing housing
104 Vacuum pump
107/3 Corrugated pipe

104 Vacuum pump 107/3 Corrugated pipe 110 Turbocharger 110/2 Inter-cooler

112/1 Ventillation filter for EGR valve vacuum transducer (Y31/1)

114/2 Connector 6mm/6mm B28 Pressure sensor

Y31/1 EGR valve vacuum transducer

Y31/5 Boost pressure control/pressure control flap vacuum

transducer

ATM Vent to component compartment
OUT Outlet from vacuum transducer
VAC Vacuum supply from vacuum pump

gr grey sw black GU rubber hose

P07.12-0410-06

Diagnostic Manual • Diesel Engines • 09/00 3.3 IFI 31/1