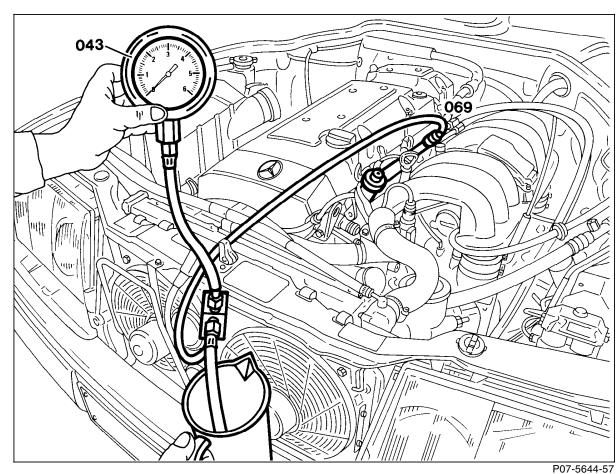

## **Preparation for Test**

- Connect pressure gauge to test connection.
- After completing test, using measurement glass (055), release fuel pressure and allow residual fuel to drain into glass (see Figure 1).

## Figure 1

043 Pressure gauge, part no. 103 589 00 21 00

055 Measurement glass

Pressure hose, part no. 119 589 04 63 00 069