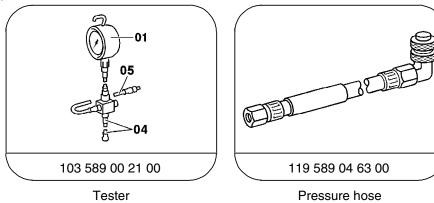

## Figure 1

043 Pressure gauge, part no. 103 589 00 21 00

055 Measurement glass

Pressure hose, part no. 119 589 04 63 00 069