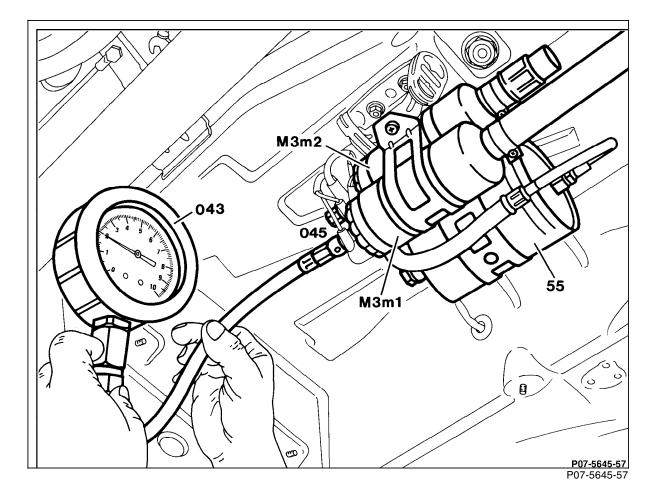

## Figure 2

| 043  | Pressure gauge, part no. 103 589 00 21 00 |
|------|-------------------------------------------|
| 045  | Adaptor, part no. 103 589 02 63 00        |
| 55   | Fuel filter                               |
| M3m1 | Fuel pump 1                               |
| M3m2 | Fuel pump 2                               |