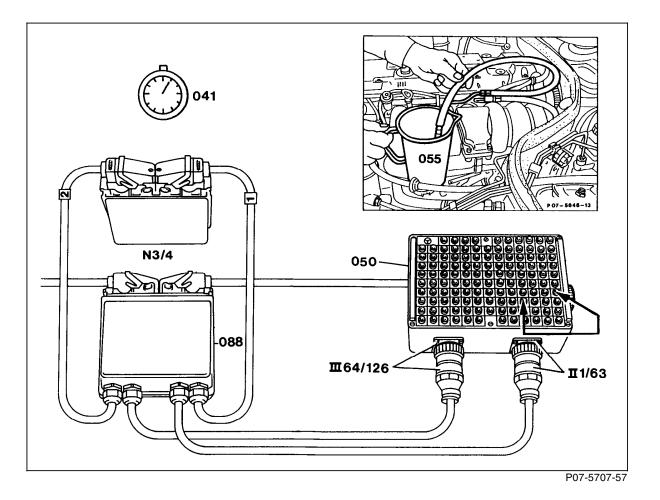

## **Connection Diagram - Delivery Test**

 Connect socket box to engine control module (N3/4).

- 050 Socket box (126-pole)
- 055 Measuring glass
- 088 Test cable

Hydraulic Test Program - Preparation for Test (Fuel Pump Test)

**Connection Diagram - Fuel Pump Pressure Test** 