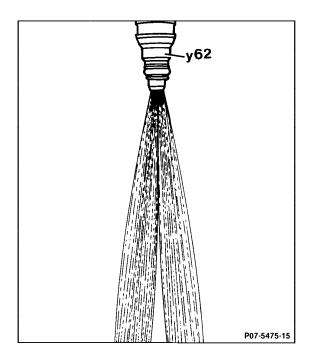

## **Hydraulic Test Program - Test (Injector Test)**

| Test step DTC | Test scope                                 | Test connection                     | Test condition                | Nominal value                                 | Possible cause/Remedy 1)           |
|---------------|--------------------------------------------|-------------------------------------|-------------------------------|-----------------------------------------------|------------------------------------|
| ⇒ 1.0         | Injectors<br>Leakage test                  | N3/4<br>29 -()- 39<br>(1.29) (1.39) | ·                             |                                               | Replace dripping injectors, ⇒ 2.0. |
| ⇒ 2.0         | Injectors Operation and spray pattern test | N3/4<br>                            | Hold each injector, one after | Injectors must<br>spray evenly<br>(Figure 1). | Replace defective injectors.       |

## **Hydraulic Test Program - Test (Injector Test)**

P07-5475-15

Figure 1

Y62 Injecto

Acceptable injector spray pattern.