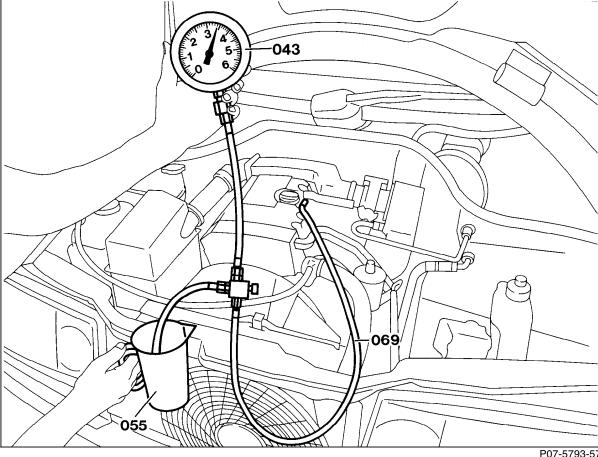

## **Preparation for Test**

- Connect pressure gauge to test connection.
- After completing test, using measurement glass (055), release fuel pressure and allow residual fuel to drain into glass (see Figure 1).

## 1.2 HFM Sequential Multiport Fuel injection/Ignition System (HFM-SFI)

Hydraulic Test Program - Preparation for Test (Fuel System Pressure and Internal Leakage Test)

**Connection Diagram - Pressure Gauge/ Pressure Hose** 

Figure 1

| 043 | Pressure gauge, | part no. | 103 589 | 00 21 00 |
|-----|-----------------|----------|---------|----------|
|     |                 |          |         |          |

- Measurement glass 055
- 069 Pressure hose, part no. 119 589 04 63 00

P07-5793-57