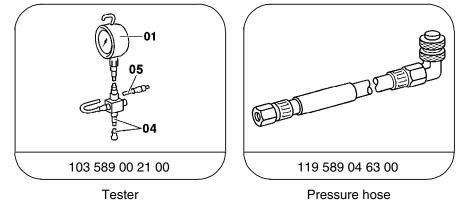

## Special Tools

Figure 1

| 043 | Pressure gauge, | part no. | 103 589 | 00 21 00 |
|-----|-----------------|----------|---------|----------|
|     |                 |          |         |          |

- Measurement glass 055
- 069 Pressure hose, part no. 119 589 04 63 00