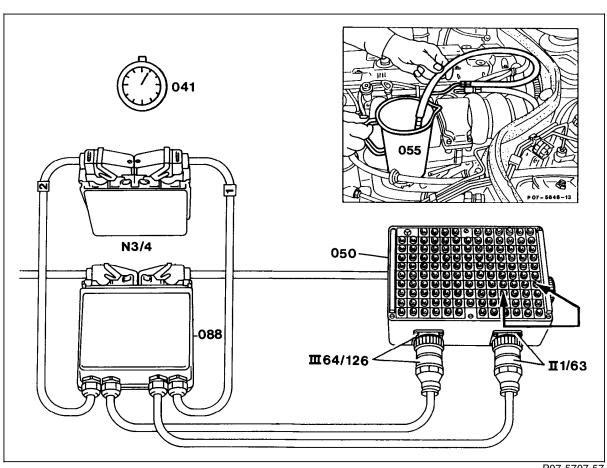

## **Hydraulic Test Program - Preparation for Test (Fuel Pump Test)**

**Connection Diagram - Fuel Pump Pressure Test** (Vehicles with 2 fuel pumps)

#### Figure 2

043 Pressure gauge, part no. 103 589 00 21 00 045 Adaptor, part no. 103 589 02 63 00

55 Fuel filter
M3m1 Fuel pump 1
M3m2 Fuel pump 2