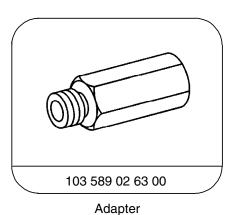

#### Figure 2

043 Pressure gauge, part no. 103 589 00 21 00 045 Adaptor, part no. 103 589 02 63 00

55 Fuel filter
M3m1 Fuel pump 1
M3m2 Fuel pump 2