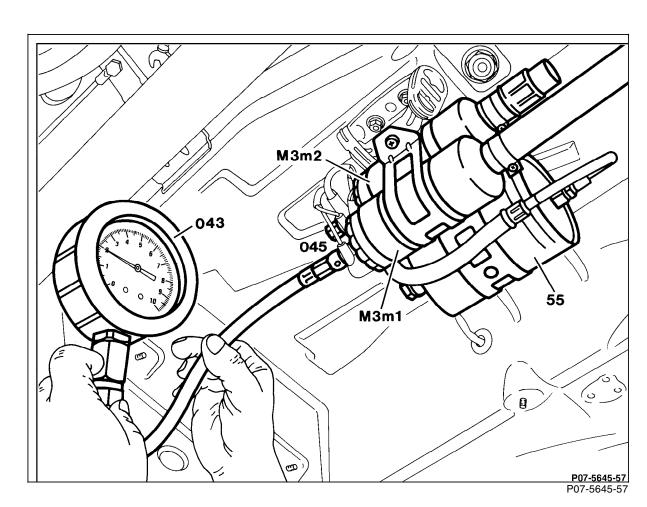

#### Figure 2

043 Pressure gauge, part no. 103 589 00 21 00 045 Adaptor, part no. 103 589 02 63 00

55 Fuel filter
M3m1 Fuel pump 1
M3m2 Fuel pump 2