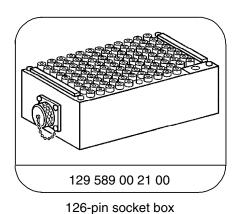

### **Connection Diagram - Delivery Test**

Connect socket box to engine control module (N3/4).

003 Multimeter Stop watch 041 Socket box (126-pole) 050 Measuring glass 055 880 Test cable

P07-5707-57