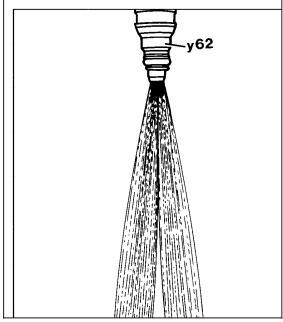

## **Hydraulic Test Program - Test (Injector Test)**

| Test step DTC | Test scope                                 | Test connection                | Test condition                                            | Nominal value                                         | Possible cause/Remedy 1)          |
|---------------|--------------------------------------------|--------------------------------|-----------------------------------------------------------|-------------------------------------------------------|-----------------------------------|
| ⇒ 1.0         | Injectors<br>Leakage test                  | N3/4<br>29 39<br>(1.29) (1.39) | Fuel rail and fuel injectors removed. Ignition: <b>ON</b> | Fuel injectors<br>must not drip.                      | Replace dripping injectors, ⇒ 2.0 |
| ⇒ 2.0         | Injectors Operation and spray pattern test | N3/4<br>29 (1.29) 39<br>(1.39) | 1                                                         | Fuel injectors<br>must spray<br>evenly<br>(Figure 1). | Replace defective injectors.      |

## **Hydraulic Test Program - Test (Injector Test)**

P07-5475-15

Figure 1

Y62 Injecto

Acceptable injector spray pattern.