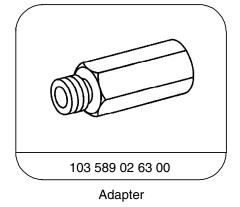

Connection Diagram – Fuel Pump Pressure Test Engines 104, 119

Figure 3

O43 Pressure gauge, part no. 103 589 00 21 00

045 Adaptor, part no. 103 589 02 63 00

55 Fuel filter

57 Fuel accumulator M3m1 Fuel pump 1 M3m2 Fuel pump 2