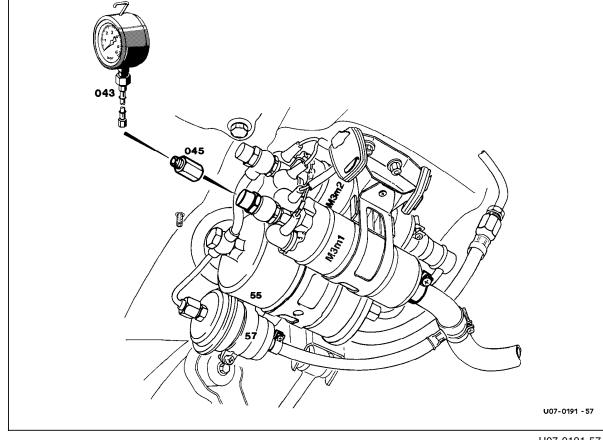

Connection Diagram – Fuel Pump Pressure Test Engines 104, 119

Figure 3

O43 Pressure gauge, part no. 103 589 00 21 00

045 Adaptor, part no. 103 589 02 63 00

55 Fuel filter

57 Fuel accumulator M3m1 Fuel pump 1 M3m2 Fuel pump 2

U07-0191-57