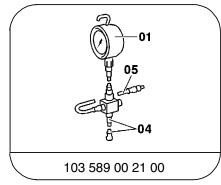

Connection Diagram – Fuel Pump Pressure Test Engines 104, 119

Figure 3

O43 Pressure gauge, part no. 103 589 00 21 00

045 Adaptor, part no. 103 589 02 63 00

55 Fuel filter

57 Fuel accumulator M3m1 Fuel pump 1 M3m2 Fuel pump 2