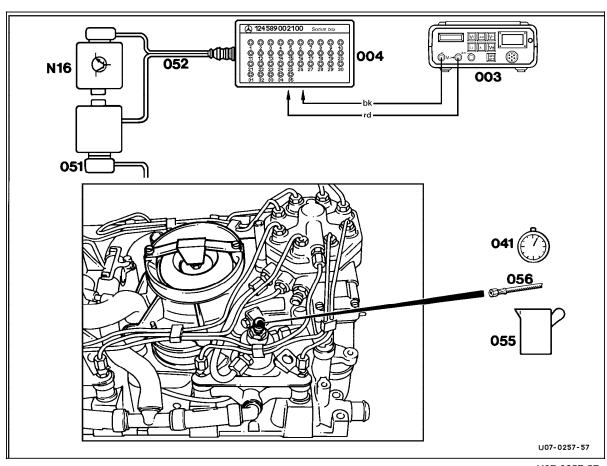

U07-0192-57A

Connection Diagram – Delivery Test Engine 119

### Figure 2

003 Multimeter

004 Socket box (35-pole)

041 Stop watch

051 Connector, engine systems control module

052 Test cable055 Measuring glass056 Fuel hose

N16 Engine systems control module

U07-0257-57