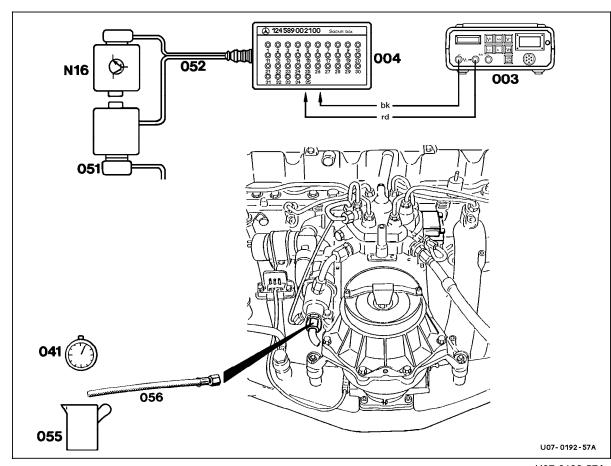

# Connection Diagram – Delivery Test Engine 104

### Figure 1

003 Multimeter

004 Socket box (35-pole)

041 Stop watch

051 Connector, engine systems control module

052 Test cable055 Measuring glass

056 Fuel hose

N16 Engine systems control module

U07-0192-57A

Connection Diagram – Delivery Test Engine 119