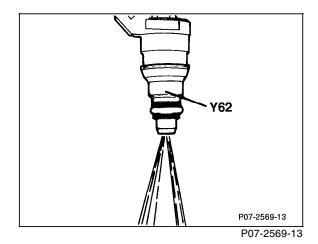

## **Hydraulic Test Program - Test (Injector Test)**

| Test step DTC | Test scope                                 | Test co      | onnection |              | Test condition                                        | Nominal value                                 | Possible cause/Remedy        |
|---------------|--------------------------------------------|--------------|-----------|--------------|-------------------------------------------------------|-----------------------------------------------|------------------------------|
| ⇒ 1.0         | Injectors<br>Leakage test                  | 66<br>(1.25) | N3/1      | 76<br>(1.35) | Fuel rail with injectors removed. Ignition: <b>ON</b> | Injectors must not drip.                      | Replace dripping injectors.  |
|               | Injectors Operation and spray pattern test | 66<br>(1.25) | N3/1      | (1.35)       | ·                                                     | Injectors must<br>spray evenly<br>(Figure 1). | Replace defective injectors. |

## **Hydraulic Test Program - Test (Injector Test)**

Figure 1

Acceptable injector spray pattern.