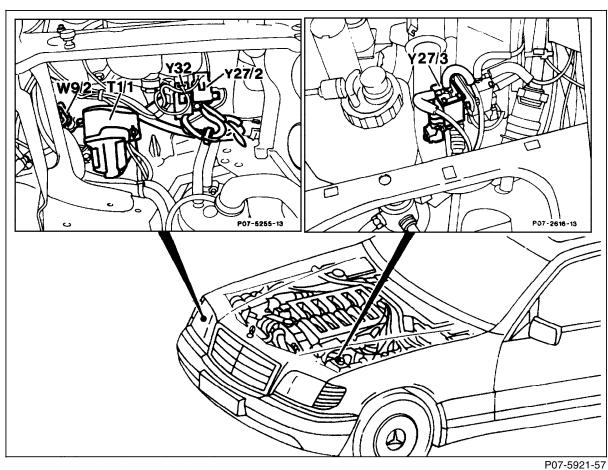

### Figure 1

Y27/2 Left EGR switchover valve (located on right side

Right EGR switchover valve (located on left side Y27/3

of engine)

AIR pump switchover valve Y32

3.2 LH-SFI 21/10 Diagnostic Manual • Engines • 09/00