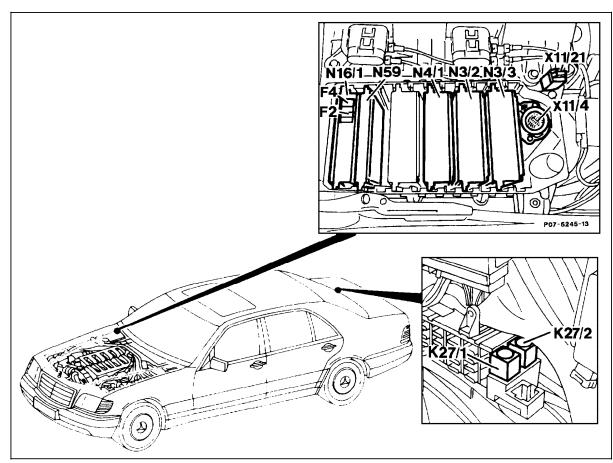

# **Engine and Passenger Compartment Model 140**

### Figure 6

K27/1 FP 1 and 2 relay module 1 FP 1 and 2 relay module 2 K27/2 Left LH-SFI control module N3/2 Right LH-SFI control module N3/3 EA/CC/ISC control module N4/1 Base module (BM) N16/1 Diagnostic module (OBD I) N59 X11/4 Data link connector (DTC readout) X11/21 Diagnostic module test connector (3-pole) (USA) - California

U07-5918-57

Diagnostic Manual • Engines • 09/00 3.2 LH-SFI 21/6