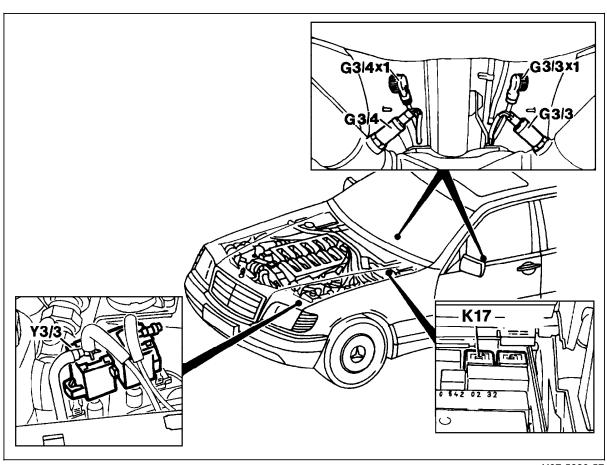

# **Engine and Passenger Compartment Model 140**

G3/3 Left O2S 1 (before TWC) G3/4 Right O2S 1 (before TWC)

K17 AIR relay module

Y3/3 Upshift delay switchover valve

U07-5920-57

**Engine and Passenger Compartment Model 140** 