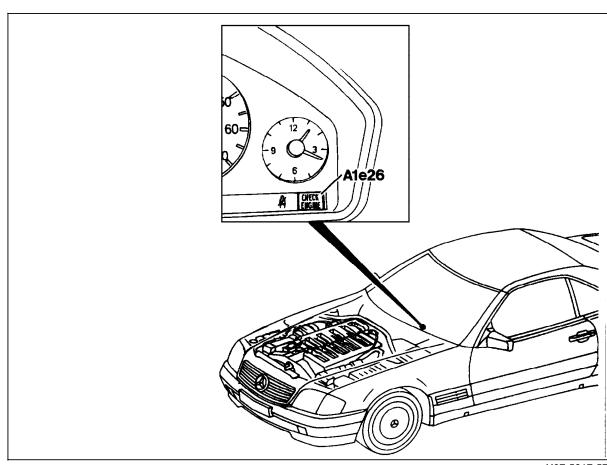

# **Engine and Passenger Compartment Model 140**

G3/3 Left O2S 1 (before TWC) G3/4 Right O2S 1 (before TWC)

K17 AIR relay module

Y3/3 Upshift delay switchover valve

U07-5920-57

**Engine and Passenger Compartment Model 140** 

Figure 14
A1e26 "CHECK ENGINE" MIL

U07-5927-57