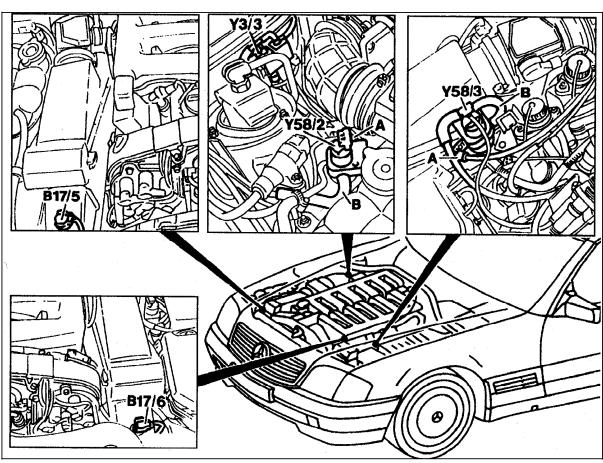

#### Figure 3

B17/5 Left IAT sensor (located on right side of engine)
B17/6 Right IAT sensor (located on left side of engine)
Y3/3 Upshift delay switchover valve
Y58/2 Left purge control valve (located on right side of engine
Y58/3 Right purge control valve (located on left side of engine

A Purge line to engine
B Purge line to charcoal canister

U07-5915-57