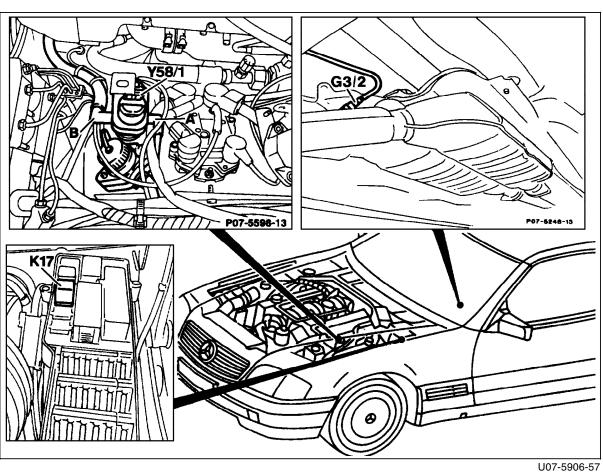

#### **Engine and Passenger Compartment** Model 129

Left O2S 1 (before TWC) Right O2S 1 (before TWC) G3/3 G3/4 AIR relay module K17

**Engine and Passenger Compartment Model 129** 

Figure 5
A1e26 "CHECK ENGINE" MIL

U07-5917-57