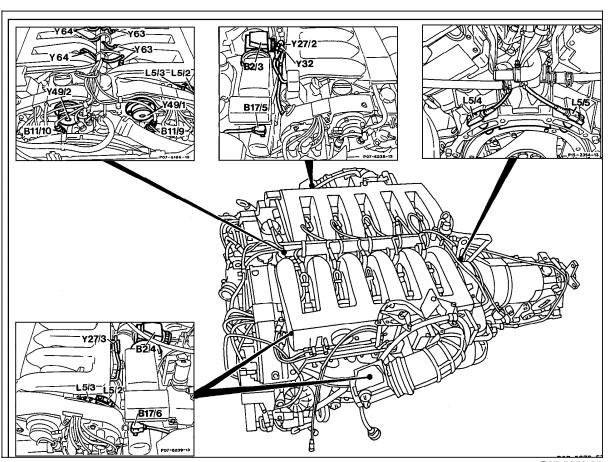

#### Figure 1

Y32

Y49/1

Y49/2 Y63

Y64

| B2/3   | Left hot wire MAF sensor (located on right side of engine)  |
|--------|-------------------------------------------------------------|
| B2/4   | Right hot wire MAF sensor (located on left side of engine)  |
| B11/9  | Left ECT sensor                                             |
| B11/10 | Right ECT sensor                                            |
| L5/2   | Left CMP sensor                                             |
| L5/3   | Right CMP sensor                                            |
| L5/4   | Left CKP sensor                                             |
| L5/5   | Right CKP sensor                                            |
| Y27/2  | Left EGR switchover valve (located on right side of engine) |
| Y27/3  | Right EGR switchover valve (located on left side of engine) |

Left adjustable camshaft timing solenoid

Right adjustable camshaft timing solenoid

AIR pump switchover valve

Left injectors

Right injectors

P07-5279-57