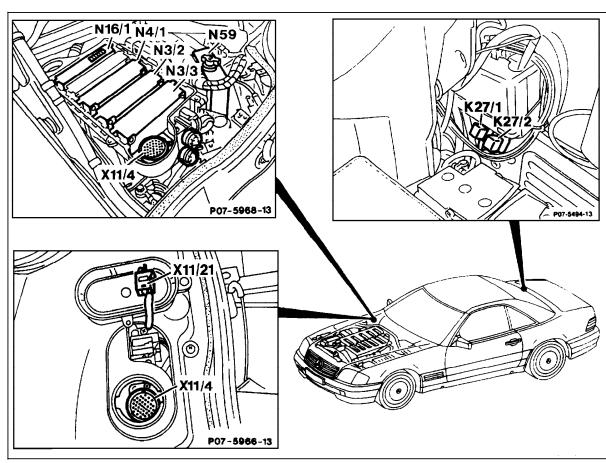

#### Figure 2

K27/1 FP 1 and 2 relay module 1
K27/2 FP 1 and 2 relay module 2
N3/2 Left LH-SFI control module
N3/3 Right LH-SFI control module
N4/1 EA/CC/ISC control module
N16/1 Base module (BM)
N59 Diagnostic module (OBD I)

X11/4 Data link connector (DTC readout)
X11/21 Diagnostic module test connector (3-pole)

USA - California

U07-5914-57