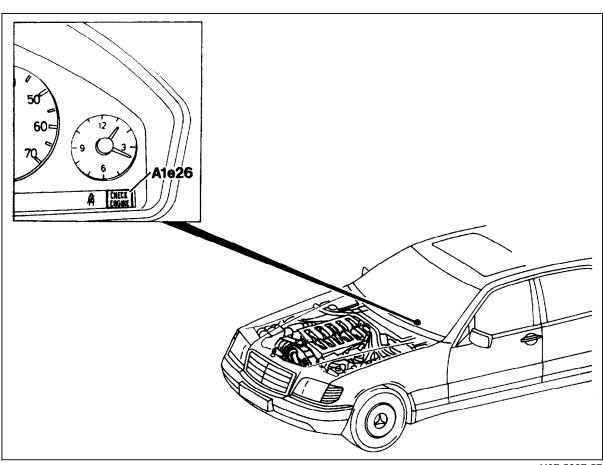

ifornia



U07-5918-57

Diagnostic Manual • Engines • 09/00 3.2 LH-SFI 21/6

# **Engine and Passenger Compartment Model 140**

### Figure 7

B2/3 Left hot wire MAF sensor (located on right side of engine)
B2/4 Right hot wire MAF sensor (located on left side of engine)
B17/5 Left IAT sensor (located on right side of engine)
B17/6 Right IAT sensor (located on left side of engine)
Y58/2 Left purge control valve (located on right side of engine)
Y58/3 Right purge control valve (located on left side of engine)

Purge line to charcoal canister

Ý58\2

P07-5919-57

# **Engine and Passenger Compartment Model 140**



G3/3 Left O2S 1 (before TWC) G3/4 Right O2S 1 (before TWC)

K17 AIR relay module

Y3/3 Upshift delay switchover valve



U07-5920-57

**Engine and Passenger Compartment Model 140** 



Figure 14
A1e26 "CHECK ENGINE" MIL

U07-5927-57

#### **Engine and Passenger Compartment** Model 140



### Figure 1

Y27/2 Left EGR switchover valve (located on right side

Right EGR switchover valve (located on left side Y27/3

of engine)

AIR pump switchover valve Y32

3.2 LH-SFI 21/10 Diagnostic Manual • Engines • 09/00