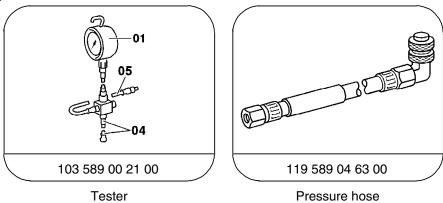

## **Special Tools**

Diagnostic Manual • Engines • 09/00 3.2 LH-SFI 31/1

## Hydraulic Test Program - Preparation for Test (Fuel System Pressure and Internal Leakage Test)

Connection Diagram Engine 120

Figure 2

043 Pressure gauge (103 589 00 21 00)

055 Measurement glass

069 Pressure hose (119 589 04 63 00)