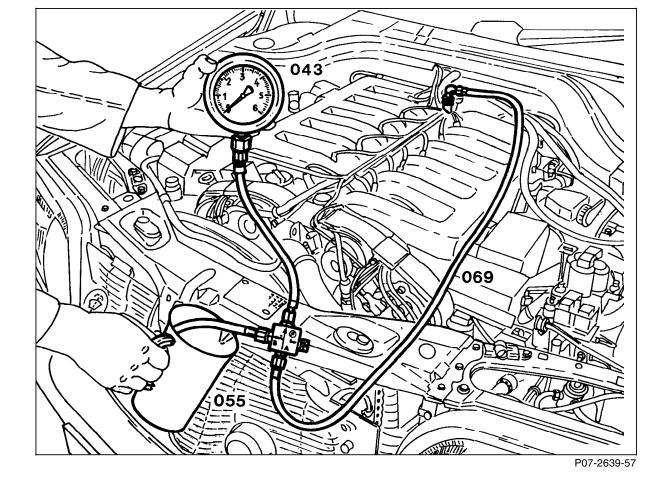

## Hydraulic Test Program - Preparation for Test (Fuel System Pressure and Internal Leakage Test)

- Connect pressure gauge to test connection
- After completing test, using measurement glass (055), release fuel pressure and allow residual fuel to drain into glass (see Figures 1).

## Hydraulic Test Program - Preparation for Test (Fuel System Pressure and Internal Leakage Test)

Connection Diagram Engine 120

Figure 2

043 Pressure gauge (103 589 00 21 00)

055 Measurement glass

069 Pressure hose (119 589 04 63 00)